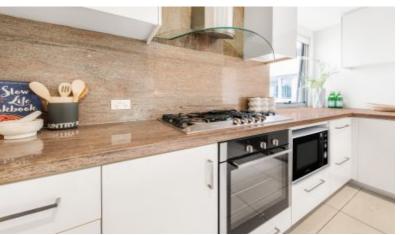

#### Key selling features:

- Modern (gas) kitchen with quality appliances & adjoining open plan living-dining opening onto a private balcony
- Three generous bedrooms all with BIR's, two of the bedrooms have ensuites
- Huge private master bedroom located on the first floor with BIR;s, ensuite and a huge balcony
- Fully-tiled family bathroom, internal laundry, ample storage
- Three (3) side by side car spaces & storage cage in secure car park; visitor parking; car wash bay