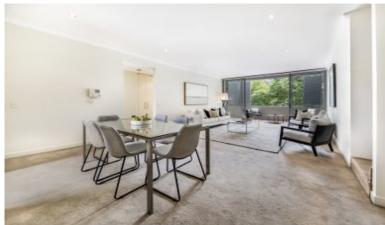

This bright and light filled sub-penthouse apartment oozes style and sophistication and offering stylish living defined by expansive, open-plan interiors filled with quality finishes and flow to a choice of two private balconies.

#### Key selling features:

- Modern (gas) kitchen with quality appliances & adjoining open plan living-dining opening onto a private balcony
- Three generous bedrooms all with BIR's, two of the bedrooms have ensuites
- Huge private master bedroom located on the first floor with BIR;s, ensuite and a huge balcony
- Fully-tiled family bathroom, internal laundry, ample storage
- Three (3) side by side car spaces & storage cage in secure car park; visitor parking; car wash bay