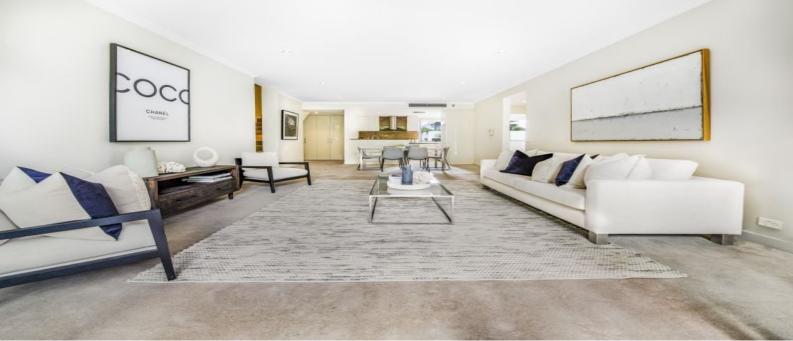

This bright and light filled sub-penthouse apartment oozes style and sophistication and offering stylish living defined by expansive, open-plan interiors filled with quality finishes and flow to a choice of two private balconies.

#### Key selling features:

- Modern (gas) kitchen with quality appliances & adjoining open plan living-dining opening onto a private balcony
- Three generous bedrooms all with BIR's, two of the bedrooms have ensuites
- Huge private master bedroom located on the first floor with BIR;s, ensuite and a huge balcony
- Fully-tiled family bathroom, internal laundry, ample storage
- Three (3) side by side car spaces & storage cage in secure car park; visitor parking; car wash bay