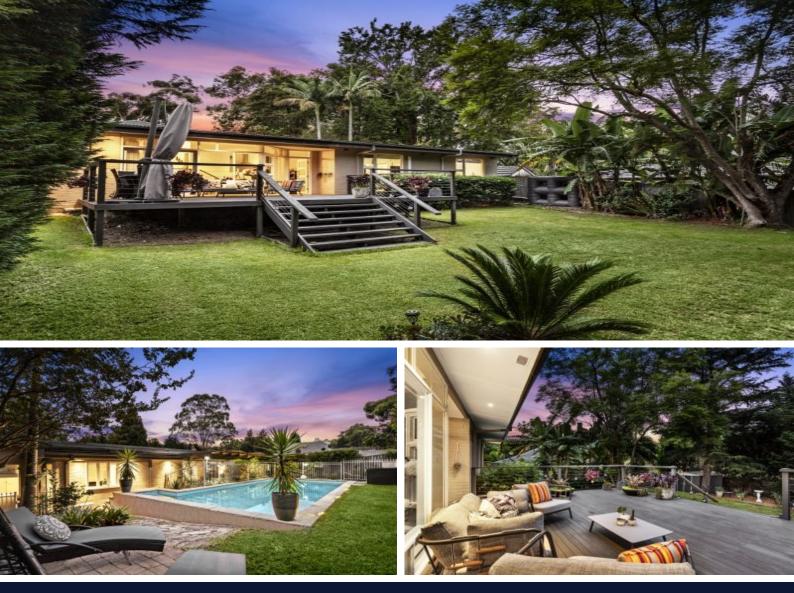

## 42A Holford Crescent Gordon, NSW

# Secluded split-level family haven in a leafy walk-to-rail location

- Northerly living with picture windows overlooking the private rear deck and gardens
- Stylish European-appointed kitchen with 900mm gas cooker and soft-close drawers
- Formal dining area plus 2nd living area or possible 4th bedroom with separate entry
- Double bedrooms all with raked ceilings, robes, ceiling fans and reverse cycle air
- Master suite includes a luxe new ensuite with rainshower plus rear garden vistas
- Generous northwesterly entertaining deck flows to the vast child-friendly backyard
- Ultra-private landscaped gardens, enclosed level lawns and 2000L rainwater tank
- Two-way spa bathroom includes an enormous automated Velux skylight
- Covered terrace and wet bar with dishwasher overlooking the saltwater pool
- Sound-system in the living areas and bathrooms, plush new carpet and fresh paint
- 24 solar panels, internal access to the single lock-up garage plus carport
- Laneway access to city and Macquarie buses, walk to station, shops and restaurants
- Close to Ravenswood and within the Gordon West PS and Killara High catchments
- Leafy cul de sac footsteps from Holford Crescent park and playground

## 4 bed | 2 bath | 2 car