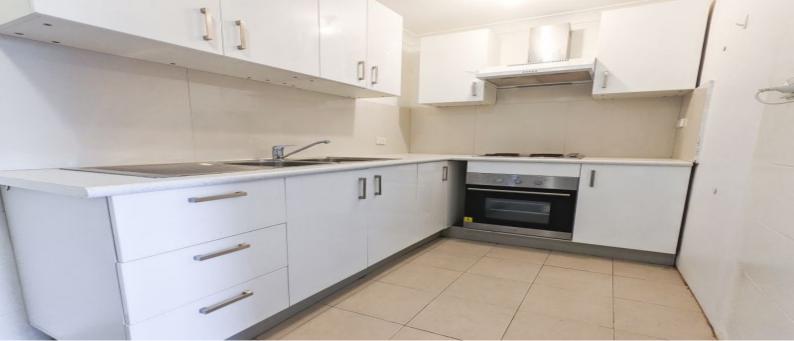

#### Key Features:

- Updated kitchen with premium appliances
- Spacious main bedroom with walk in robe
- Light filled second bedroom which can also be used as a study
- Tiled throughout