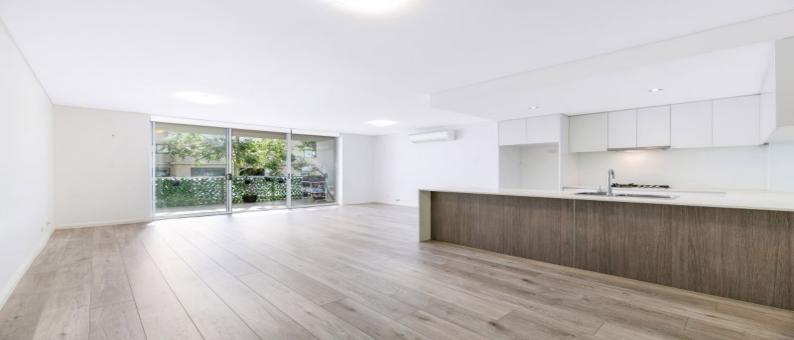

#### Modern, Spacious 3 Bedroom

Immaculately presented 3 bedroom apartment tucked away in a quiet street just 500m from boutique village shops and cafes.

The spacious interiors have been recently renovated with new timber flooring throughout and new designer bathrooms.

Open plan living  $\slash\,$  dining with quality open plan stone gas kitchen and large covered entertaining balcony.

- Minutes stroll from Turramurra station easy commute to the CBD
- Expansive living/dining with lovely afternoon sun
- Sweeping full-length balcony, perfectly sized for alfresco dining
- Sleek open plan kitchen with CaesarStone waterfall benchtop
- Quality appliances including gas cooktop and dishwasher
- Built-in wardrobes in all bedrooms, master with private en-suite
- Internal laundry, zoned air conditioning, A/V intercom security
- Lift access to 2x secure undercover parking spaces
- Walk to restaurants and supermarket, moments to elite schools