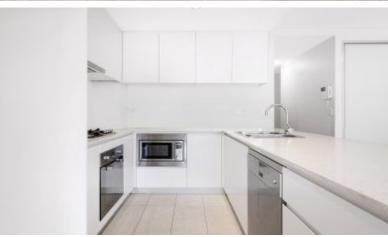

Open plan living  $\slash\,$  dining with quality open plan stone gas kitchen and large covered entertaining balcony.

- Minutes stroll from Turramurra station easy commute to the CBD
- Expansive living/dining with lovely afternoon sun
- Sweeping full-length balcony, perfectly sized for alfresco dining
- Sleek open plan kitchen with CaesarStone waterfall benchtop
- Quality appliances including gas cooktop and dishwasher
- Built-in wardrobes in all bedrooms, master with private en-suite
- Internal laundry, zoned air conditioning, A/V intercom security
- Lift access to 2x secure undercover parking spaces
- Walk to restaurants and supermarket, moments to elite schools