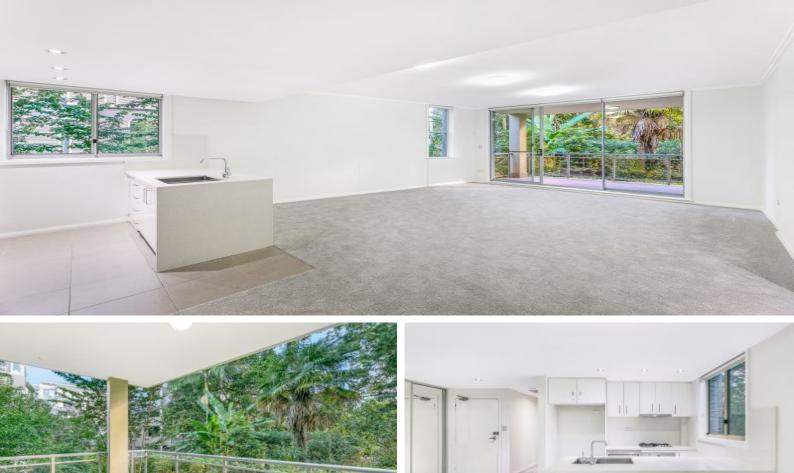

### Impressive 100sqm apartment, Walk to Rail

Set peacefully towards the rear in a contemporary development, this apartment offers an idyllic lifestyle, enhanced by landscaped residents' gardens and an effortless walk-rail location. Perfectly designed for modern living with a seamless floor plan of spacious, light-filled interiors and a large alfresco balcony.

- Freshly pained and new carpets
- Spacious living & dining room flows through floor-to-ceiling glass doors
- Alfresco under cover entertaining balcony overlooking landscaped gardens
- Sleek open-plan gas kitchen with stone island/breakfast bar/splashbacks
- Master with walk-through robe & designer en suite with free-standing bath
- Generous 2nd bedroom with built-in robe; fully-tiled stone family bathroom
- Concealed internal laundry & built-in storage
- Ducted r/c air con; video security intercom; 99sqm apartment dimensions
- Car space in secure underground car park; visitor parking
- Sun-drenched manicured communal gardens with child-friendly level lawn
- Easy walk to Killara Station, park, playground & shops; Killara High School zone