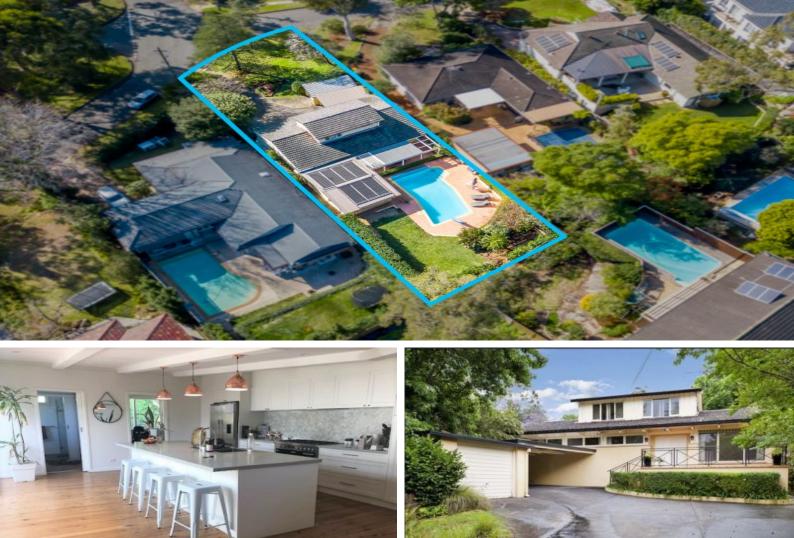

## **Family Entertainer**

Set on a glorious 980sqm corner parcel within a coveted Killara pocket, this spacious residence represents an outstanding lifestyle opportunity for growing households. Showcasing a versatile layout tailored to meet the demands of an array of family configurations, a designer CaesarStone and marble-appointed gas kitchen forms the central hub of the home whilst a sun-drenched 10m swimming pool, spacious all-weather terrace and child-friendly gardens ensure ample entertainment outdoors.

- Light-filled family living with timber floors and glass sliders to the rear gardens
- Ultra-chic CaesarStone gas kitchen with Carrara marble herringbone splashback
- Dedicated media room, five good-sized bedrooms plus a home office or 6th bedroom
- Upper-level parents' retreat with walk-in robe, ensuite and open plan study area
- Large pergola covered terrace extending to the solar-heated pool and backyard
- Established low maintenance gardens, child-friendly lawns and privacy hedging
- Timber flooring, raked high ceilings and ducted reverse cycle air conditioning
- Tightly held family enclave walking distance to schools, shops and transport