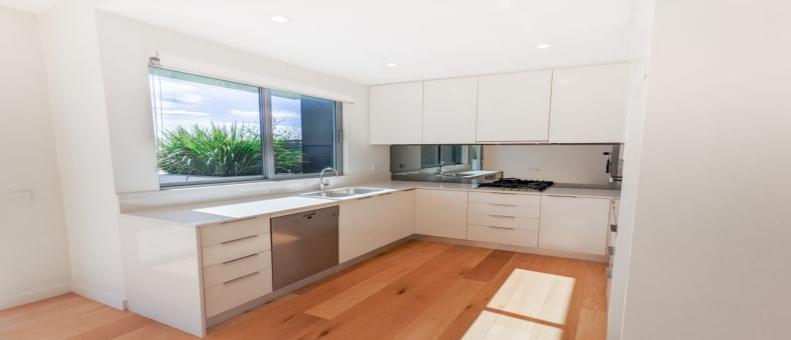

- Open plan design living and dining areas that flow directly to spacious balcony
- Attractive low-rise secure block with lift access
- Sleek Caesarstone gas kitchen complete with stainless steel Miele appliances
- Generous sized bedroom with built-in robe
- Fully tiled main bathroom, internal laundry with dryer plus linen storage
- Reverse cycle air conditioning, security intercom, secure parking with storage cage
- Close proximity to St Ives Shopping Village, local buses, restaurants and cafes