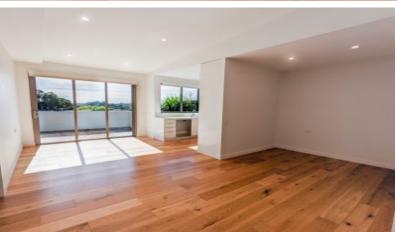

## Stunning One-Bedroom Penthouse

Situated within the prestigious 'Willow' block, this stunning apartment showcases an abundance of space with contemporary style to offer a luxurious and peaceful lifestyle. Enjoying the brilliance of an open plan layout & private entertaining balcony overlooking landscaped garden surrounds.

- Open plan design living and dining areas that flow directly to spacious balcony
- Attractive low-rise secure block with lift access
- Sleek Caesarstone gas kitchen complete with stainless steel Miele appliances
- Generous sized bedroom with built-in robe
- Fully tiled main bathroom, internal laundry with dryer plus linen storage
- Reverse cycle air conditioning, security intercom, secure parking with storage cage
- Close proximity to St Ives Shopping Village, local buses, restaurants and cafes