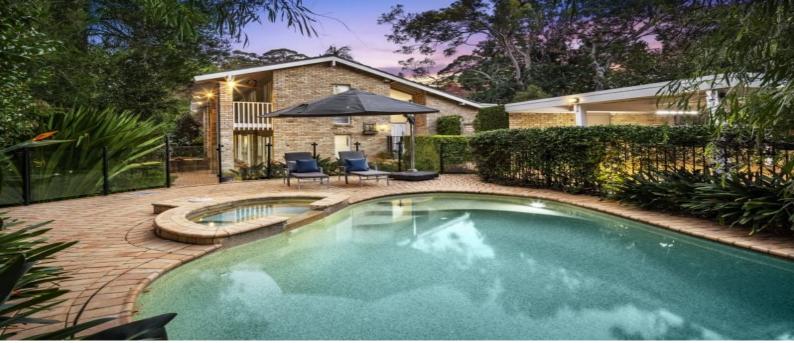

#### Large family entertainer moments to St Ives Village

- Oversized north-facing home with charming large windows and garden vistas
- Updated eat-in kitchen overlooking the alfresco terrace and child-friendly backyard
- Stone breakfast island, gas cooking and quality stainless steel appliances
- Five wonderfully large bedrooms, master with ensuite and 4th with garden balcony access
- Lower-level teen/in-law wing, study and 2nd living area with bathroom and wet bar
- Reverse cycle air conditioning, ducted gas heating, under house cellar with separate storage
- Ultra-private backyard and paved dining terrace perfect for entertaining & cubbyhouse
- In-ground heated pool and child-friendly level lawns and tropical garden surrounds
- Parquetry and timber floors, crisp neutral colour scheme and abundant light
- Oversized double carport with lock-up storage, off street parking for 2 extra cars
- Tightly held pocket with access to St Ives Primary & High Public School
- Convenient location only moments to the vibrant village hub and local shops
- Bus services to Gordon station and city, close to an array of leading private schools