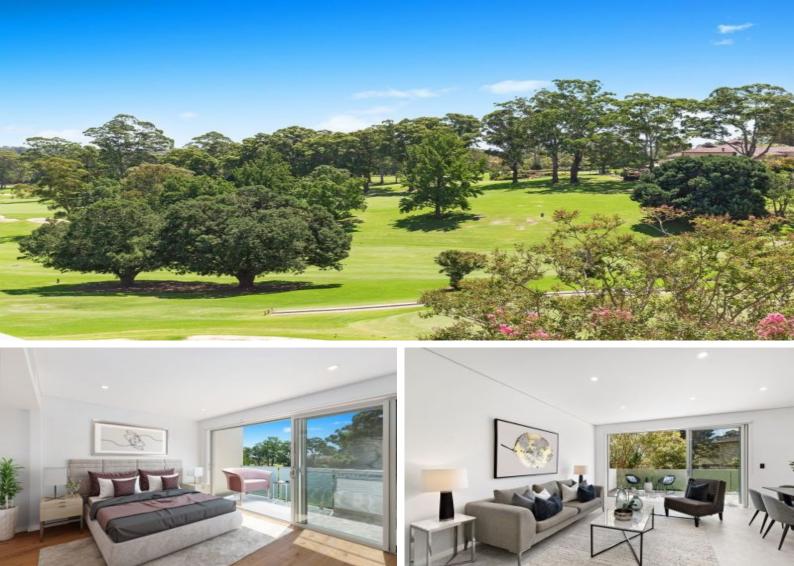

## Brand New Luxury Living

This stunningly built, brand new three level townhouse is spacious and stylish, complete with designer finishes and marble staircases in a tightly held complex showcasing stunning panoramic views of the golf course. The property boasts light with it's northern aspect, complete with three large entertaining balconies spread across the multi-storey townhome.

The unit has separate study rooms, plentiful storage and large built-in and walk-in wardrobes. The designer kitchens is complete with Bosch appliances and marble benchtops ensuring the "wow factor" from every aspect of the room. The unit provides two secure parking spaces as well as a storage cage with lift access, plus visitor parking available onsite.