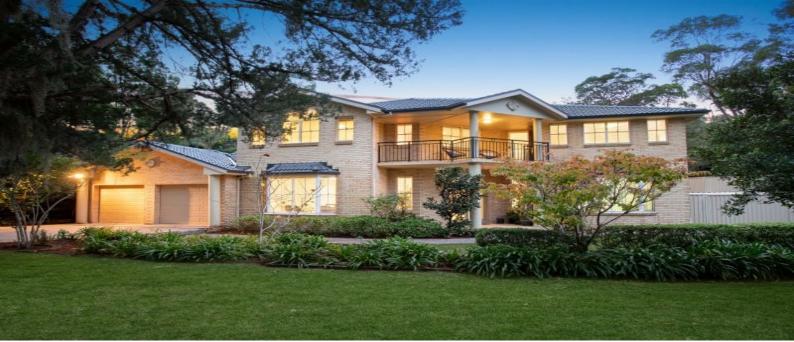

## Master built family home in a coveted whisper quiet setting

- Captivating fa- ade and double entry foyer with vaulted cathedral ceiling
- Multiple entertaining zones tailored for both relaxed and formal occasions
- Light-filled gourmet CaesarStone gas kitchen overlooking the alfresco setting
- Butler's-style pantry with additional gas cooktop, 40mm stone benchtops
- Lounge/dining area plus a family living flowing to the pergola-covered terrace
  Four bright and spacious upstairs bedrooms plus a large entertainer's balcony
- Master with his and her robes, full ensuite, arched high window and balcony access
- Home office or 5th bed, three bathrooms with separate toilets and large laundry with built-in
- Secluded sun-soaked pool, low maintenance tiered gardens and lush level lawns
- Zoned and ducted reverse cycle air conditioning throughout plus new carpet
- Abundant storage space and internal access to the double lock-up garage
- Quiet tree-lined street footsteps to Blackbutt Creek walking track
- Walk to Gordon station, village shops, restaurants and popular caf- s
- Close proximity to elite schools including Ravenswood and Pymble Ladies College
- In the catchment area for Gordon West and Killara High Public Schools
- Tightly held by only one family since built in 2006