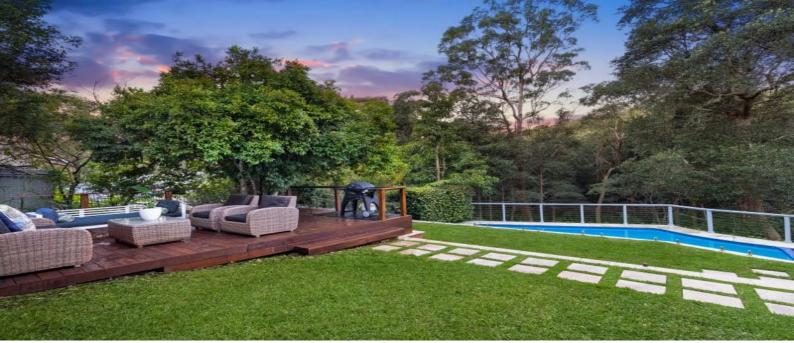

## Stylishly renovated family entertainer

- North facing home with stunning bush views on 945sqm
- Large eat-in kitchen with Caesarstone benches and European appliances with separate dining room
- Oversized living/dining and family rooms with wood burning fires opening onto entertaining deck
- Three upper-level bedrooms all with balconies, master ensuite
- Lower-level teen/in-law accommodation with bathroom, wet bar and separate entry
- Large covered entertaining deck with stunning bush views and alfresco dining
- Ultra-private backyard and paved dining terrace perfect for entertaining
- Saltwater pool, child-friendly level lawns and tropical garden surrounds
- New timber floors and parquetry, crisp neutral colour scheme and abundant light
- Double carport, solar battery system, ample storage, R/C A/C, gas bayonets
- Tightly held cul-de-sac with pathway access to acclaimed St Ives North Public School
- Whisper quiet location only moments to the vibrant village hub and local shops
- Bus services to Gordon station and city, close to an array of leading private schools