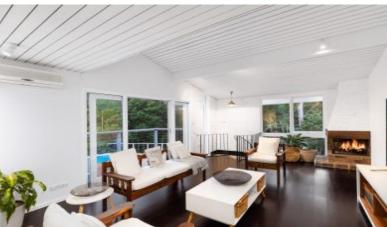

## Stylishly renovated family entertainer

- North facing home with stunning bush views on 945sqm
- Large eat-in kitchen with Caesarstone benches and European appliances with separate dining room
- Oversized living/dining and family rooms with wood burning fires opening onto entertaining deck
- Three upper-level bedrooms all with balconies, master ensuite
- Lower-level teen/in-law accommodation with bathroom, wet bar and separate entry
- Large covered entertaining deck with stunning bush views and alfresco dining
- Ultra-private backyard and paved dining terrace perfect for entertaining
- Saltwater pool, child-friendly level lawns and tropical garden surrounds
- New timber floors and parquetry, crisp neutral colour scheme and abundant light
- Double carport, solar battery system, ample storage, R/C A/C, gas bayonets
- Tightly held cul-de-sac with pathway access to acclaimed St Ives North Public School
- Whisper quiet location only moments to the vibrant village hub and local shops
- Bus services to Gordon station and city, close to an array of leading private schools