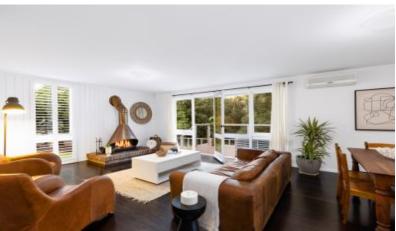

## Stylishly renovated family entertainer

- North facing home with stunning bush views on 945sqm
- Large eat-in kitchen with Caesarstone benches and European appliances with separate dining room
- Oversized living/dining and family rooms with wood burning fires opening onto entertaining deck
- Three upper-level bedrooms all with balconies, master ensuite
- Lower-level teen/in-law accommodation with bathroom, wet bar and separate entry
- Large covered entertaining deck with stunning bush views and alfresco dining
- Ultra-private backyard and paved dining terrace perfect for entertaining
- Saltwater pool, child-friendly level lawns and tropical garden surrounds
- New timber floors and parquetry, crisp neutral colour scheme and abundant light
- Double carport, solar battery system, ample storage, R/C A/C, gas bayonets
- Tightly held cul-de-sac with pathway access to acclaimed St Ives North Public School
- Whisper quiet location only moments to the vibrant village hub and local shops
- Bus services to Gordon station and city, close to an array of leading private schools