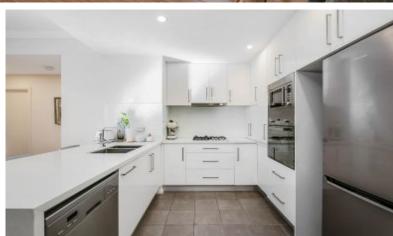

Quality appointments throughout including timber flooring, ducted air conditioning and plenty of storage.

- Two bedrooms with private outlooks, both with wardrobes, master with full size en-suite including a bath tub
- Open plan gas kitchen with stone benchtops and quality appliances including dishwasher
- Internal laundry room, large hallway cupboards, alarm
- Secure car space plus lock up storage cage
- Modern security building with lift access, video intercom, visitor parking
- Easy reach to Gordon shops, restaurants, transport & local schools
- Killara Public & High School catchment