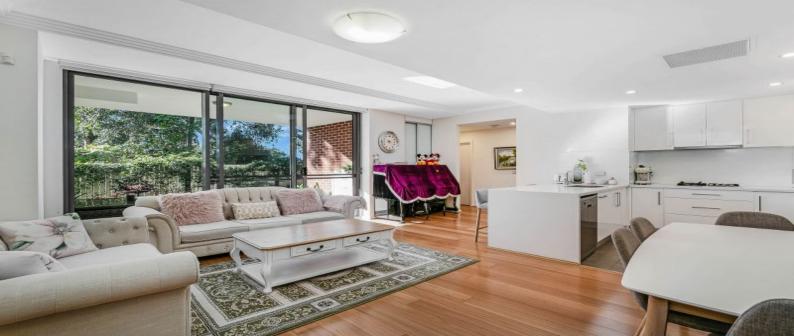

#### Private & Leafy Courtyard Apartment

Superbly presented courtyard apartment within easy reach to the heart of Gordon and all that it has to offer.

The light filled living / dining area features a sleek modern open plan kitchen with gas cooking and opens out to a wonderfully private and leafy courtyard perfect for entertaining or relaxing in the morning sun.

Quality appointments throughout including timber flooring, ducted air conditioning and plenty of storage.

- Two bedrooms with private outlooks, both with wardrobes, master with full size en-suite including a bath tub
- Open plan gas kitchen with stone benchtops and quality appliances including dishwasher
- Internal laundry room, large hallway cupboards, alarm
- Secure car space plus lock up storage cage
- Modern security building with lift access, video intercom, visitor parking
- Easy reach to Gordon shops, restaurants, transport & local schools
- Killara Public & High School catchment