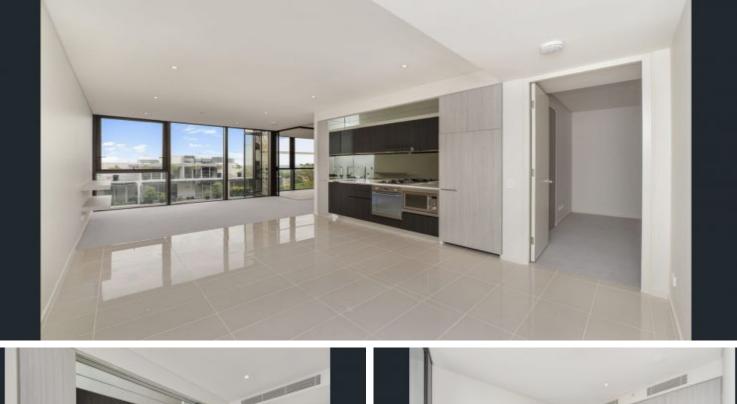

## Beautiful Light Filled Two Bedroom Apartment

This well appointed two bedroom apartment offers luxury and convenience and would make the perfect residence for a downsizer or a professional couple.

The sun-drenched living spaces in an open plan layout, meaning that the apartment is the perfect place to unwind and relax. The modern gourmet kitchen features an integrated oven, dishwasher, and other appliances.

Features include:

- Two Bedrooms with built-in wardrobes
- Master bedroom with ensuite and access to Winter Garden
- Sun Drenched open plan living space.
- Expansive District Views
- Gourmet Kitchen
- Rooftop pool and lounge
- Secure car space with lift to door