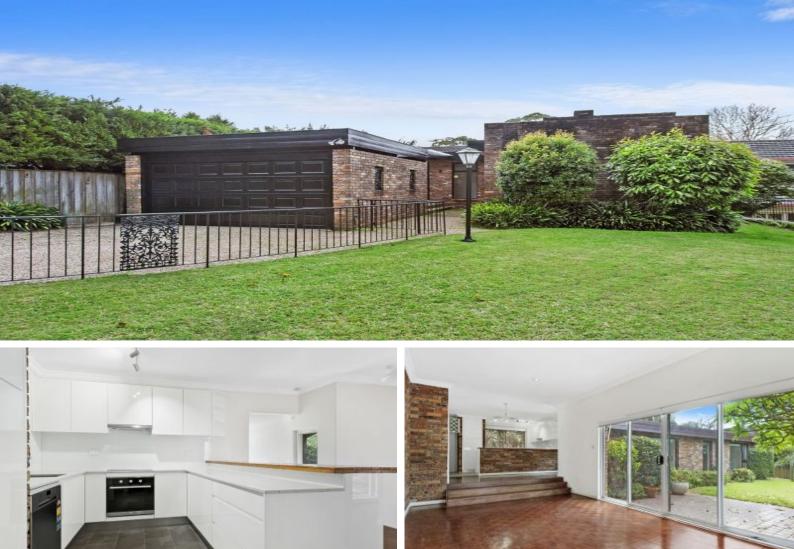

## 39 Pentecost Avenue St Ives, NSW

### Conveniently Located Family Home

This well-presented easy living family home with North rear aspect is a stroll to St Ives shopping village (less than 500m), bus stop (50m), Pymble Golf Club, local caf- s and restaurants.

Great outdoor entertaining areas, just move in and enjoy!

- Three bedrooms with wardrobes
- Large formal lounge room
- Sleek modern kitchen overlooking family room.
- Good size family/dining area
- Bedroom wing facing private manicured courtyard
- Easy access to private, public and local high schools
- Split cycle air-conditioning in lounge
- Additional separate WC / powder room
- Automatic double lock-up garage

# 3 bed | 1 bath | 2 car