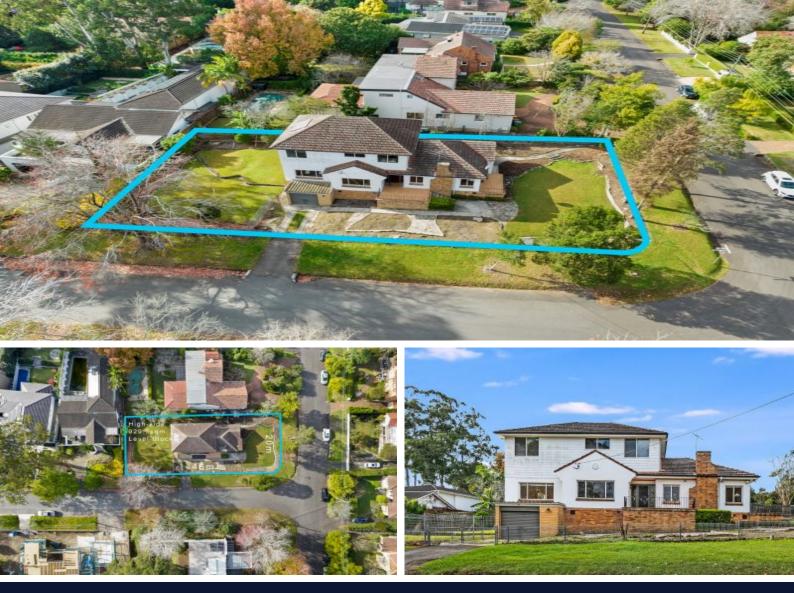

### SOLD At Auction

Development site in Pymble's elite Blue-ribbon enclave

A magnificent corner block set on 920 sqm of land (approx. 20m x 46m), East side, free of trees, North to rear, on the high-side, tranquil positioning enjoying an all-day sunny aspect. No heritage or conservation restrictions, giving you free rein.

Two sets of plans for a large 520 sq/m majestic mansion are available since the Vendors have decided to move and opted not to knockdown.

Avail this unique opportunity to build your home in a tightly held nook or live in the existing property offering four bedrooms + 1 large parental retreat, three bathrooms, Dining, Lounge, Formal Sitting, and double garage in the North Shores finest neighbourhoods.