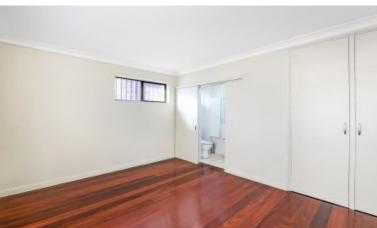

#### Features include:

- Three bedrooms with built in robes
- Main bedroom includes en-suite
- Lounge / dining areas opening to courtyard
- Ducted and zoned reverse cycle air-conditioning
- Floorboards throughout, freshly polished
- Modern open plan kitchen w/ dishwasher and large pantry storage
- 2 entertaining courtyards
- Huge double lock-up garage with remote access
- Internal laundry with dryer
- Plenty of storage throughout.
- NBN ready property