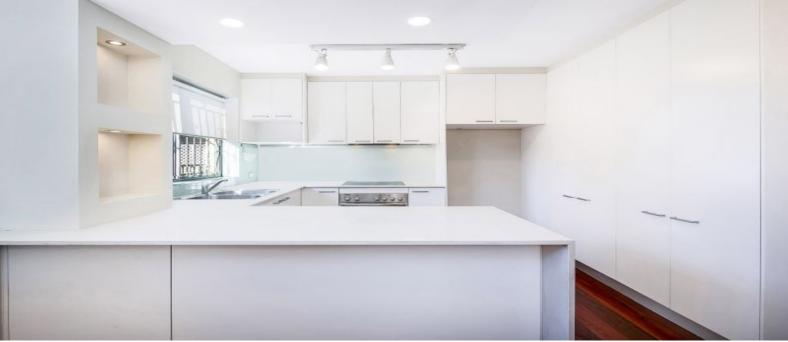

#### Features include:

- Three bedrooms with built in robes
- Main bedroom includes en-suite
- Lounge / dining areas opening to courtyard
- Ducted and zoned reverse cycle air-conditioning
- Floorboards throughout, freshly polished
- Modern open plan kitchen w/ dishwasher and large pantry storage
- 2 entertaining courtyards
- Huge double lock-up garage with remote access
- Internal laundry with dryer
- Plenty of storage throughout.
- NBN ready property