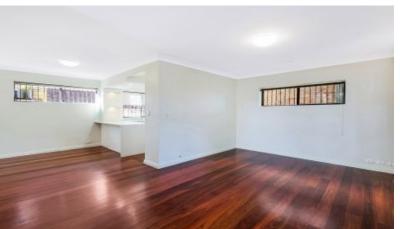

#### Features include:

- Three bedrooms with built in robes
- Main bedroom includes en-suite
- Lounge / dining areas opening to courtyard
- Ducted and zoned reverse cycle air-conditioning
- Floorboards throughout, freshly polished
- Modern open plan kitchen w/ dishwasher and large pantry storage
- 2 entertaining courtyards
- Huge double lock-up garage with remote access
- Internal laundry with dryer
- Plenty of storage throughout.
- NBN ready property