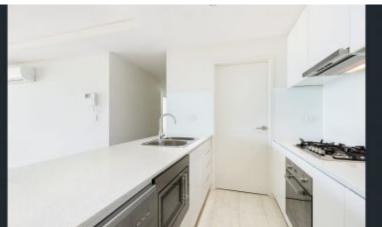

### Modern and Spacious 2 Bedroom Apartment

This modern unit features open plan living, ample cupboard space and built-in robes in both bedrooms. The gourmet galley kitchen is equipped with a stainless dishwasher and inbuilt microwave. This unit is sure to impress.

#### Features include:

- Modern kitchen with gas cook top
- Bathroom with bath tub & master bedroom with en-suite
- Spacious living area and large balcony
- Bedrooms featuring built in robes
- Light filled living areas
- Single secure car space
- Air conditioning
- Internal laundry
- Within the Warrawee public and Turramurra High school catchment