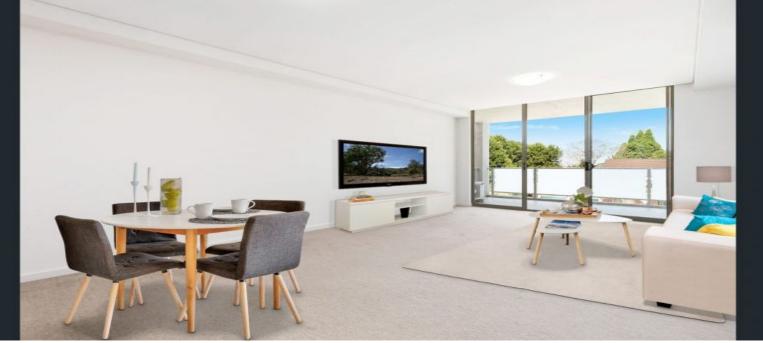

### Modern and Spacious 2 Bedroom Apartment

This modern unit features open plan living, ample cupboard space and built-in robes in both bedrooms. The gourmet galley kitchen is equipped with a stainless dishwasher and inbuilt microwave. This unit is sure to impress.

#### Features include:

- Modern kitchen with gas cook top
- Bathroom with bath tub & master bedroom with en-suite
- Spacious living area and large balcony
- Bedrooms featuring built in robes
- Light filled living areas
- Single secure car space
- Air conditioning
- Internal laundry
- Within the Warrawee public and Turramurra High school catchment