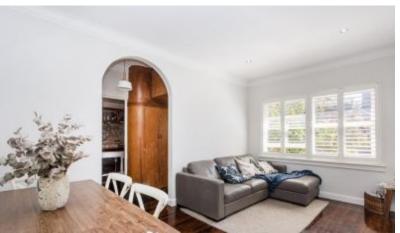

#### Features include:

- Two double bedrooms, both with built-in wardrobes
- Living and dining with bright Northerly aspect
- Modern quality bathroom, separate concealed laundry
- Stylish kitchen with timber benchtops and exposed brick feature wall
- Dishwasher, stainless steel oven and gas cooktop
- Polished timber floors in living areas, new modern window frames, quiet rear of block setting
- Convenient lock up storage room