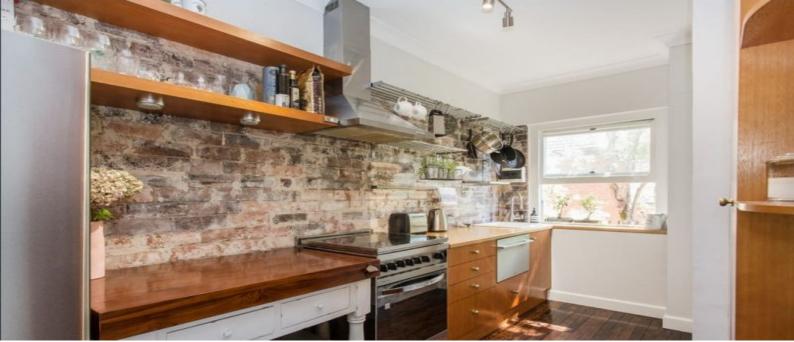

#### Features include:

- Two double bedrooms, both with built-in wardrobes
- Living and dining with bright Northerly aspect
- Modern quality bathroom, separate concealed laundry
- Stylish kitchen with timber benchtops and exposed brick feature wall
- Dishwasher, stainless steel oven and gas cooktop
- Polished timber floors in living areas, new modern window frames, quiet rear of block setting
- Convenient lock up storage room