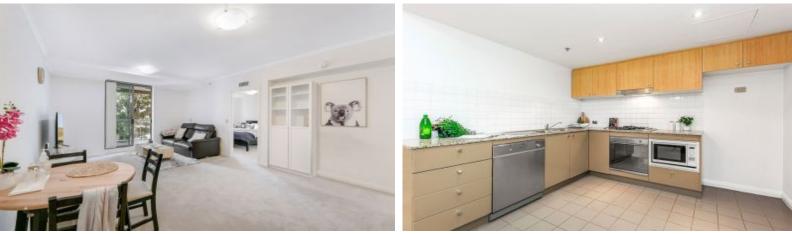

One Minute walk either way from this centrally located unit will transport you to Westfield shopping centre, top tier dining and public transport, while the building itself offers great amenities such as a resort pool and concierge. Open and well thought out living with a functional kitchen featuring European appliances, a spacious lounge room leads out to the balcony overlooking palm trees and a crystal-clear blue pool and views of surrounding Chatswood. The bedroom has built-in wardrobes with floor to ceiling mirror sliding doors to accentuate the already abundant light. The convenience of this unit is unmatched and would be perfect for young couples or investors.

Apartment features

- European kitchen appliances (Smeg)
- Granite benchtops
- Built-in wardrobe in bedroom
- Self-contained laundry with washing machine and dryer
- Stunning views of the pool, communal gardens and surrounding Chatswood
- Large tiled bathroom