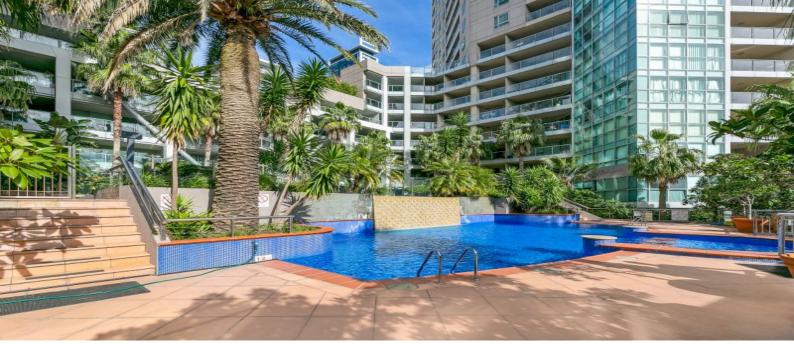

One Minute walk either way from this centrally located unit will transport you to Westfield shopping centre, top tier dining and public transport, while the building itself offers great amenities such as a resort pool and concierge. Open and well thought out living with a functional kitchen featuring European appliances, a spacious lounge room leads out to the balcony overlooking palm trees and a crystal-clear blue pool and views of surrounding Chatswood. The bedroom has built-in wardrobes with floor to ceiling mirror sliding doors to accentuate the already abundant light. The convenience of this unit is unmatched and would be perfect for young couples or investors.

Apartment features

- European kitchen appliances (Smeg)
- Granite benchtops
- Built-in wardrobe in bedroom
- Self-contained laundry with washing machine and dryer
- Stunning views of the pool, communal gardens and surrounding Chatswood
- Large tiled bathroom