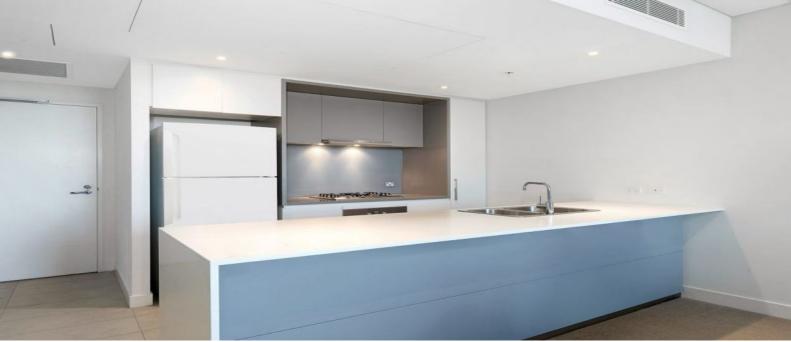

The open gourmet kitchen is fitted with Caesarstone tops and Miele appliances, the bedroom with built-ins, sleek bathroom tiled floor-to-ceiling, dedicated internal laundry, security car space and storage cage.