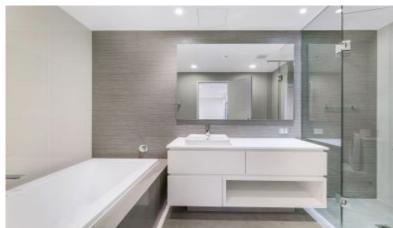

The open gourmet kitchen is fitted with Caesarstone tops and Miele appliances, the bedroom with built-ins, sleek bathroom tiled floor-to-ceiling, dedicated internal laundry, security car space and storage cage.