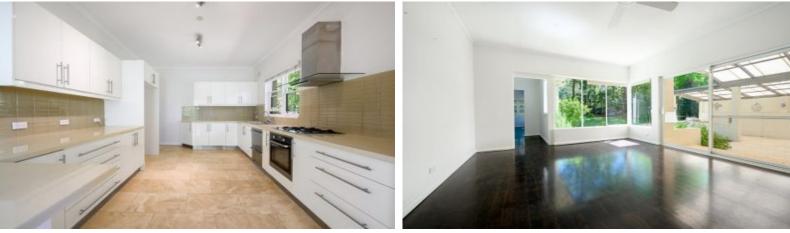

Features include:

Covered BBQ patio area Level child friendly lawn Polished timber flooring throughout Kitchen with stone breakfast bar, glass tiled splashback and quality appliances Master bedroom with built-in robes and oversized stone ensuite Main bathroom with bath tub Air conditioning; ceiling fans, plantation shutters and polished floor boards Lock-up garage