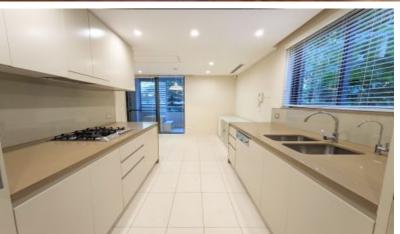

#### Features include:

- -Timber floors throughout
- Modern kitchen with Miele appliances
- 3 large bedrooms, all with built-ins
- Private sauna
- Double lock up garage
- Storage cage
- Ducted A/C throughout