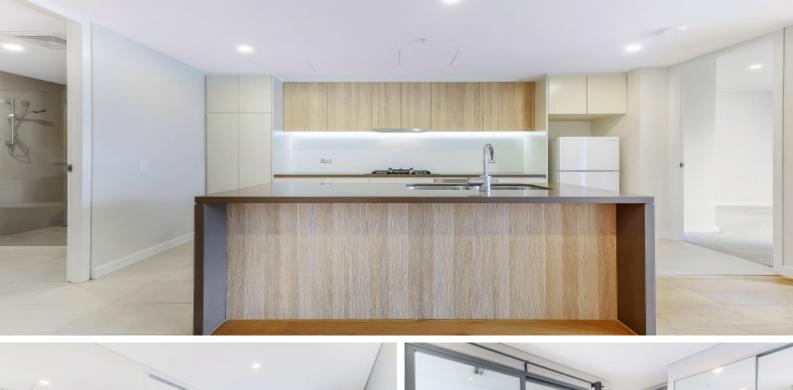

### Modern Designer 1 Bedroom

Located at the rear of the building this recently built modern apartment features stylish interiors and sophisticated touches in a supremely convenient location.

- Sophisticated finishes, high ceilings
- Designer European kitchen with gas cooking
- Integrated dishwasher and microwave, CaesarStone bench-tops
- Plush carpeted bedroom with mirrored built in wardrobes
- Internal laundry, ducted reverse cycle A/C, secure video intercom
- Security basement parking with lift access
- Gordon station, shopping centre, cafes & restaurants all within 750m stroll