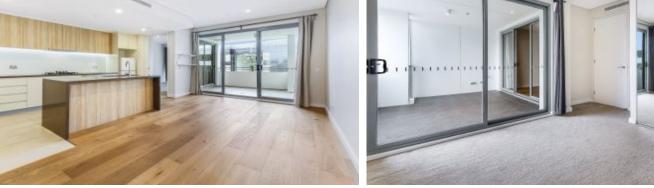

### Modern Designer 1 Bedroom

Located at the rear of the building this recently built modern apartment features stylish interiors and sophisticated touches in a supremely convenient location.

- Sophisticated finishes, high ceilings
- Designer European kitchen with gas cooking
- Integrated dishwasher and microwave, CaesarStone bench-tops
- Plush carpeted bedroom with mirrored built in wardrobes
- Internal laundry, ducted reverse cycle A/C, secure video intercom
- Security basement parking with lift access
- Gordon station, shopping centre, cafes & restaurants all within 750m stroll