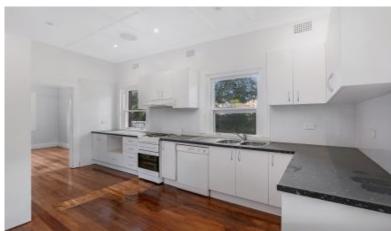

#### Features Include:

- Charming and ornate period features
- Flexible layout
- Polished timber floors throughout
- Lock up double garage
- Short stroll to cafes, restaurants, Coles, Harris Farm, IGA and Lindfield train station.
- Modern kitchen
- North-east rear orientation