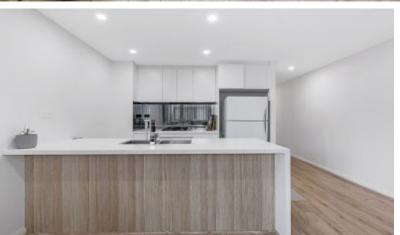

Spacious living room with large glass sliding doors, flows onto covered balcony. Gourmet Kitchen with Caesar stone bench tops, glass splash backs, and quality appliances.