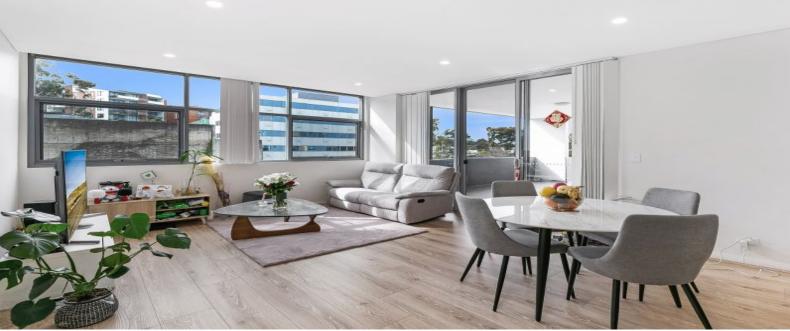

### Spacious 2 Bedroom Apartment With Study

Perfectly positioned to take advantage of all that makes Gordon so popular, and basking in an abundance of natural light in an elevated position. This apartment is the perfect blend of space and convenience ensuring an easy lifestyle.

Spacious living room with large glass sliding doors, flows onto covered balcony. Gourmet Kitchen with Caesar stone bench tops, glass splash backs, and quality appliances.

#### Features include:

- Timber floors throughout
- Ducted reverse cycle air conditioning
- 2 large bedrooms, both with built-ins
- Spacious study nook
- Video intercom entry, lift access to secure parking and storage
- Close to Gordon train station, buses, Woolworths, shops, caf- s and restaurants