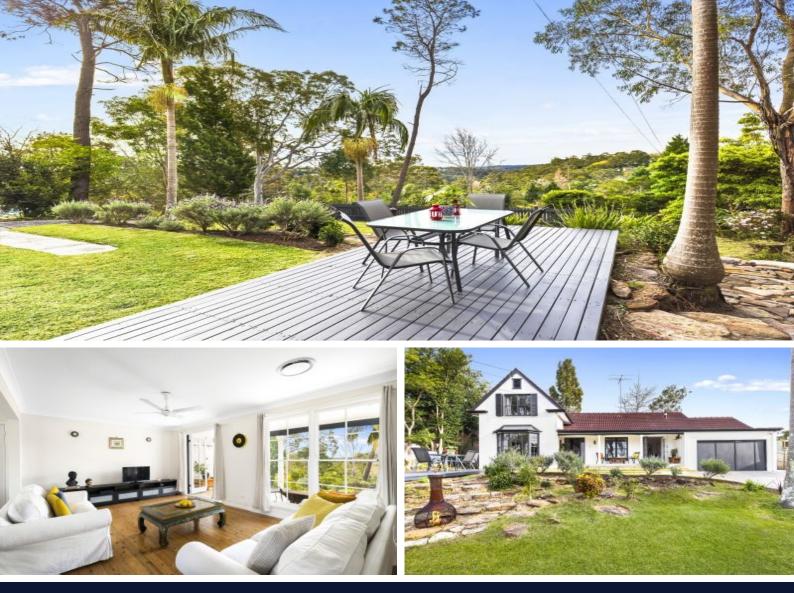

## 4 Palm Street St Ives, NSW

#### Stylish family home with scenic views

Picturesque and enchanting, this family home enjoys the peace and privacy of being positioned on the high side of a quiet cul-de-sac. The natural light and warmth of this North facing home is impossible to miss. Enjoy low maintenance living with the benefits of the functional floor plan, low maintenance front and rear gardens and just moments to Sydney Grammer / private and public schools, parks, local shops and express city buses.

- Stylish Cape Cod with stunning views
- Open plan living and dining
- Modern stone kitchen with breakfast bar and European appliances
- 4 spacious bedrooms, 2 renovated bathrooms
- Timber floorboards and colonial windows
- Reverse cycle air conditioning
- Private entertaining deck for alfresco dining
- North facing on 911sqm (approx.)
- Storage attic
- 2 car garage with storage
- Low maintenance gardens
- Close proximity to private and public schools, shops
- Just moments to direct buses (Gordon station, Macquarie Park, Mona Vale)