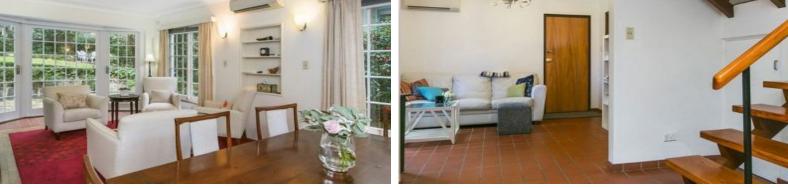

The spacious and versatile lounge and dining boast an open fireplace and flows to an ideal outdoor entertaining area surrounded by beautifully landscaped gardens.

Features Include:

- Open fireplace

- Two large bedrooms, both with built-ins, Master with ensuite and study nook
- Timber floors, split-system air conditioning
- Single automatic lock-up garage
- Walk to station, shops and local schools