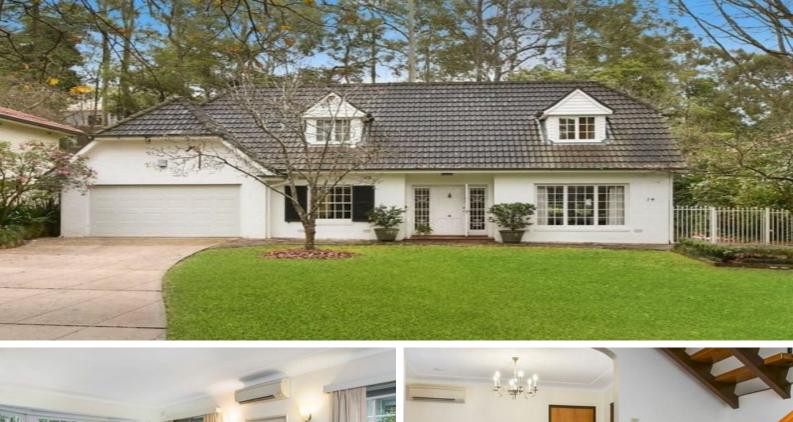

## 14 The Glade Wahroonga, NSW

## Bright and Beautiful Cottage

Set in gorgeous established gardens and situated on a lovely street in a friendly neighbourhood, this sunny two bedroom, double brick cottage is an ideal alternative to apartment living.

The spacious and versatile lounge and dining boast an open fireplace and flows to an ideal outdoor entertaining area surrounded by beautifully landscaped gardens.

Features Include:

- Open fireplace

- Two large bedrooms, both with built-ins, Master with ensuite and study nook
- Timber floors, split-system air conditioning
- Single automatic lock-up garage
- Walk to station, shops and local schools