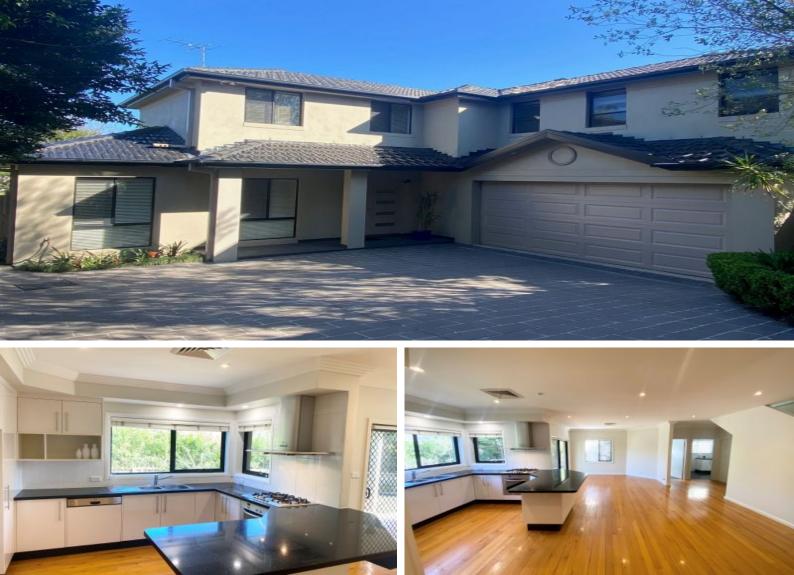

## 64A Cowan Road St Ives, NSW

## Spacious Sun-filled Family Home

Well located in heart of St lves, this modern 4 bedroom double story house has a very practical and well laid out floorplan with plenty of space for the family.

The property is only a short stroll to St Ives Village and St Ives North Public School. Buses to Gordon train station and City Links directly next door.

- Four spacious bedrooms, master with ensuite and walk-in wardrobe
- Three full size bathrooms
- Ducted A/C
- Open plan living and dining area, lounge and family area
- Double garage with internal access
- Walking distance shopping village, buses, schools and parks.
- St Ives North Public School catchment
- Covered outdoor alfresco area and low maintenance backyard

## 4 bed | 3 bath | 2 car