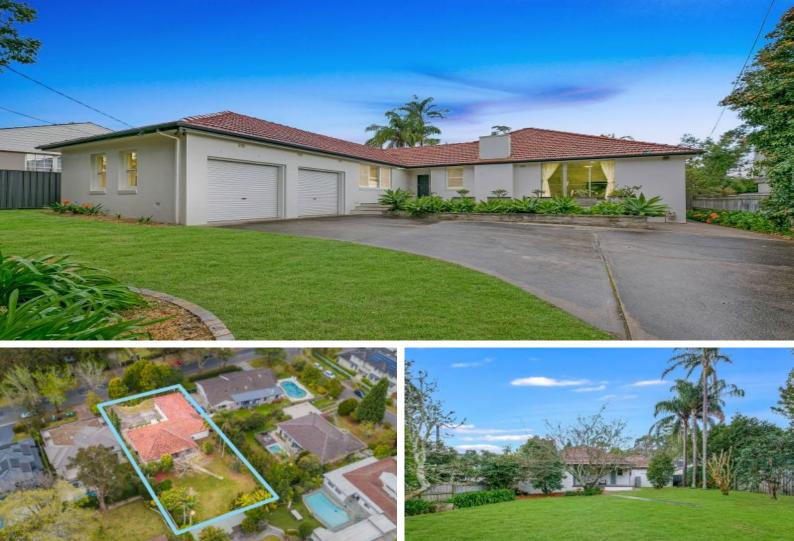

## 52 Woodbury Road St Ives, NSW

## Single-level family haven on a perfect level block

Set on a level, north-to-rear 1,100sqm block in one of St Ives' most prestigious streets, this beautifully presented double brick residence provides an outstanding lifestyle opportunity for young and growing households. Embracing a 21.7m wide street frontage, it's just a short stroll to express bus services into the city and Gordon station. A brisk walk to prestigious schools including Sydney Grammar Preparatory and Brigidine College, it's also walking distance to the popular St Ives North Public School, Plaza shops, restaurants and caf- s.

- Generously proportioned light-filled living and sun-soaked dining/meals area
- Versatile layout with a choice of indoor and outdoor spaces
- Oversized kitchen with European cooktop and appliances
- Three bright and spacious bedrooms with two appointed bathrooms
- Pergola-covered deck perfect for year-long entertaining family and friends
- Fitted wardrobes, ample storage and double lock-up garage
- Walk to St Ives North PS, Brigidine College and Sydney Grammar Preparatory
- Stroll to local shops and restaurants and in close proximity to the village hub
- Express city and Gordon station buses with easy access into the Northern Beaches

## 3 bed | 2 bath | 2 car