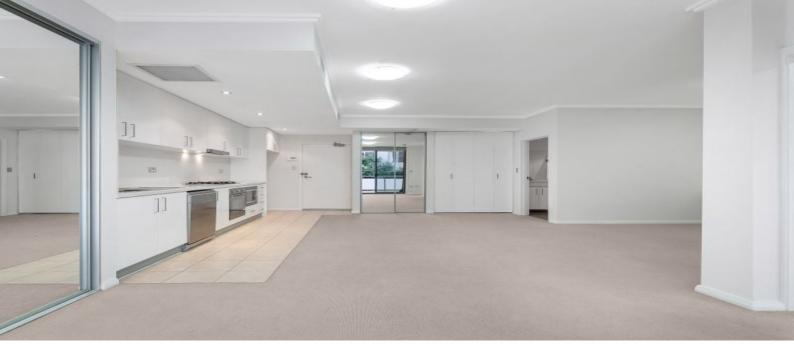

## Light Filled Apartment, Walk To Rail

This spacious 1 bedroom apartment is conveniently located in the heart of Gordon, it is only moments away from Gordon train station, cafes, restaurants and Gordon Centre.

#### Features Include:

- Spacious study
- High ceilings with light and space in mind
- Built-in wardrobe
- Spacious lounge/dining
- Modern kitchen with quality appliances
- Laundry with dryer
- Underground security parking
- Storage Cage