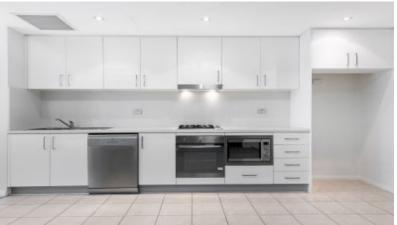

#### Features Include:

- Spacious study
- High ceilings with light and space in mind
- Built-in wardrobe
- Spacious lounge/dining
- Modern kitchen with quality appliances
- Laundry with dryer
- Underground security parking
- Storage Cage