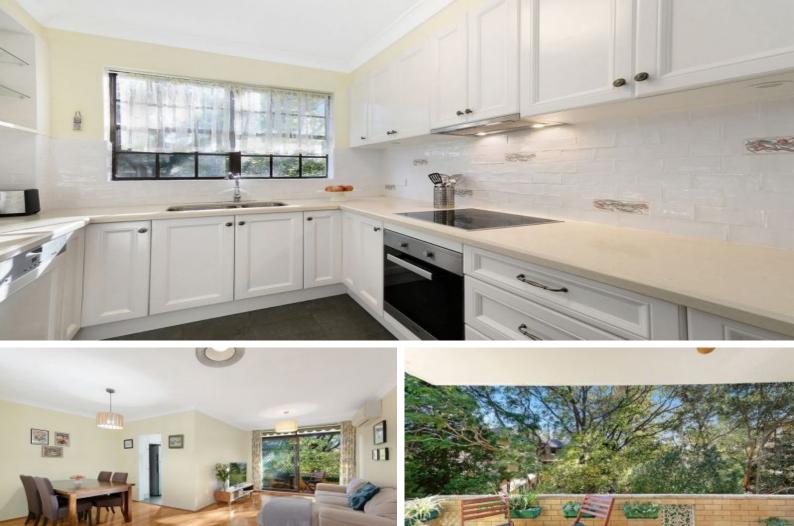

## Spacious Apartment With Sunny North/East Aspect

Set in a well-maintained development amidst park-like communal gardens, this renovated ground floor apartment's spacious layout offers light-filled living areas, three generous bedrooms and a sundrenched balcony with leafy outlook.

- Spacious living & dining room with floorboards
- Freshly painted
- Large north/east-facing covered balcony
- Modern stone kitchen, dishwasher, separate internal laundry

- Three bedrooms, master with wardrobes & ensuite (bedrooms to the front feature double-glazed windows)

- Main bathroom features both bath & separate shower
- Entrance hall; split system air con; video intercom entry
- Huge lock-up garage with plenty of storage space & convenient internal access; visitor parking.
- Walk to Lindfield Public School; set in the popular Chatswood High School catchment