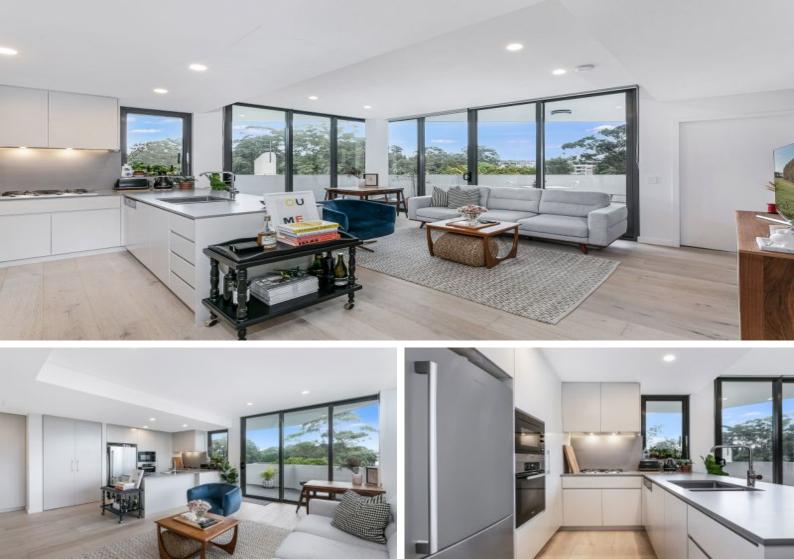

#### Light Filled Designer Apartment

Stylish, wonderfully presented and appointed near-new one-bedroom apartment in the conveniently positioned 'Evergreen' development.

The apartment has a lovely outlook and particularly appealing layout with multiple outdoor spaces and light filled welcoming interiors.

Easy access to shopping, cafes, parks and bus transport to either Gordon Station or express into the CBD.

- Generously sized bedroom with built in robes and balcony
- Light filled open plan living/dining with open leafy outlook
- Two balconies from lounge, perfect for alfresco dining / entertaining
- Sleek CaesarStone gas kitchen equipped with Miele appliances
- Large walk in shower within stylish bathroom
- Internal laundry and ample storage
- Ducted reverse cycle air conditioning, video intercom
- Secure basement car space and storage cage
- Video intercom entry and lift to the oversized secure car space and storage cage
- Easy access to caf- s, restaurants, village shops and parks
- Moments' walk to station bus and express city bus services