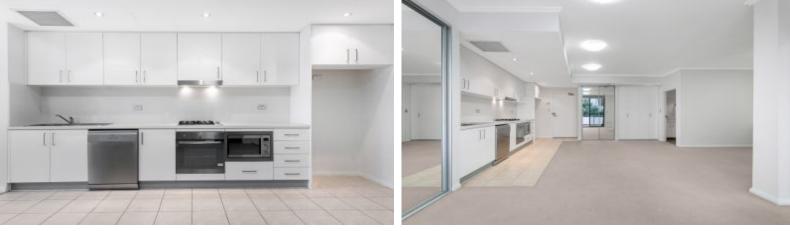

Features Include:

- Spacious study
- High ceilings with light and space in mind
- Built-in wardrobe
- Spacious lounge/dining
- Modern kitchen with quality appliances
- Laundry with dryer
- Underground security parking
- Storage Cage