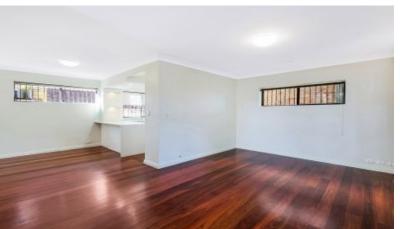

#### Features include:

- Three bedrooms with built in robes
- Main bedroom includes en-suite
- Lounge / dining areas opening to courtyard
- Ducted and zoned reverse cycle air-conditioning
- Floorboards throughout
- Modern open plan kitchen w/ dishwasher and large pantry storage
- 2 entertaining courtyards
- Huge double lock-up garage with remote access
- Internal laundry with dryer
- Plenty of storage throughout.
- NBN ready property