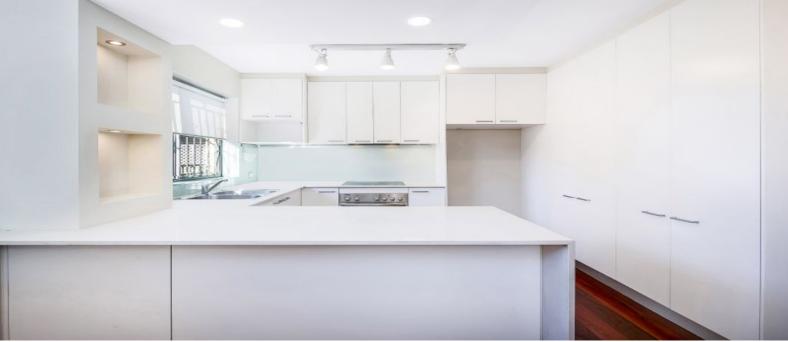

#### Features include:

- Three bedrooms with built in robes
- Main bedroom includes en-suite
- Lounge / dining areas opening to courtyard
- Ducted and zoned reverse cycle air-conditioning
- Floorboards throughout
- Modern open plan kitchen w/ dishwasher and large pantry storage
- 2 entertaining courtyards
- Huge double lock-up garage with remote access
- Internal laundry with dryer
- Plenty of storage throughout.
- NBN ready property