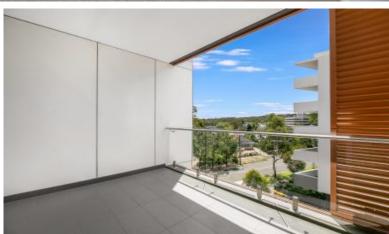

- Open plan gas stone kitchen with dishwasher and Robam rangehood

- Lounge/dining opening to covered balcony
- Master bedroom with ensuite, wardrobes and opens to balcony
- Second bedroom with wardrobes, additional separate study room
- Main bathroom with large walk in shower
- Ducted air conditioning throughout, internal laundry, storage cage
- Secure car space