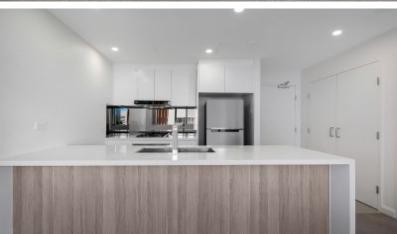

- Open plan gas stone kitchen with dishwasher and Robam rangehood

- Lounge/dining opening to covered balcony
- Master bedroom with ensuite, wardrobes and opens to balcony
- Second bedroom with wardrobes, additional separate study room
- Main bathroom with large walk in shower
- Ducted air conditioning throughout, internal laundry, storage cage
- Secure car space