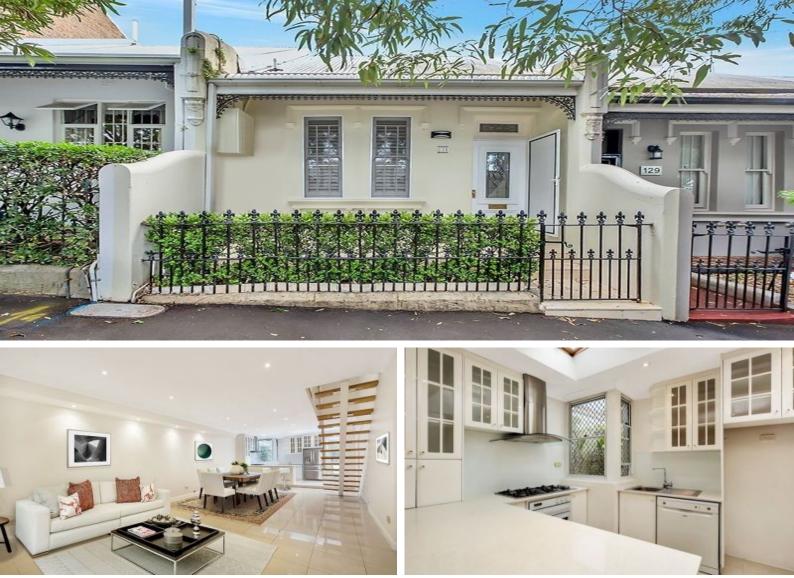

## 131 Sutherland Street Paddington, NSW

#### **Charming Paddington Terrace**

This renovated and spacious Paddington Terrace is a stylish home in a sought after lifestyle address on tree-lined Sutherland Street.

Within close proximity you will find cafes, dining and shopping, Edgecliff Centre, Centennial Park and easy transport options.

An immaculate traditional facade makes way for the modern interiors.

Multiple skylights flood the generous living/dining area with natural light. An open plan gourmet kitchen includes gas cooking and a dishwasher.

On the ground floor there is also a modern bathroom, laundry facilities, additional bedroom, and a second impressive double bedroom with built in robes, looking out onto a paved entertainers deck and private garden.