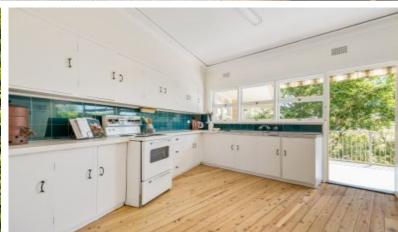

## SOLD PRIOR TO AUCTION

Mid-century Appeal with Bushland Views

- Northeast to rear land with bushland views, set well back from the street
- Fabulous mid-century family starter home or savvy investment to lease out
- Freshly painted throughout, refinished timber floors, vast picture windows
- Lounge, adjacent dining, feature wall with double fireplaces, flow to balcony
- Spick and span original timber kitchen, electric range and double sink
- Downstairs rumpus with view and opening to the rear patio and level lawn
- Four bedrooms, built-in robes, bathroom with shower and bath, separate wc
- Generously sized rooms with high ceilings
- Masses of dry under-house storage space, workshop bursting with potential
- Mostly level garden with scope to further landscape, mature plantings
- Northerly aspect and roof slope support future solar installation built for sustainability
- St Ives Public/St Ives High zones, close to Masada, Brigidine, KU Preschool
- Bus in street for City, close to St Ives village, and Stanley Street cafes
- Short drive to Gordon for main transport links, and to Northern Beaches