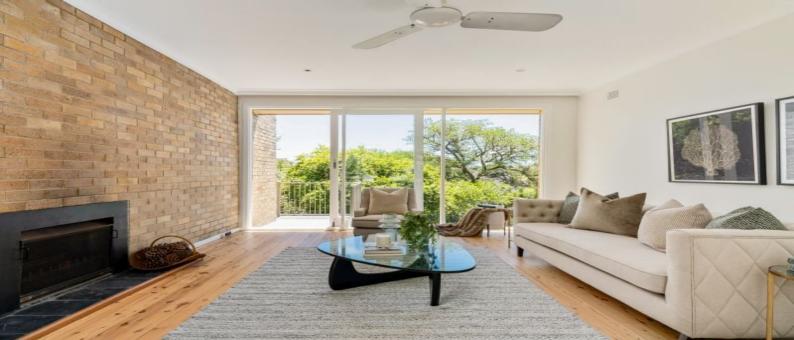

## SOLD PRIOR TO AUCTION

Mid-century Appeal with Bushland Views

- Northeast to rear land with bushland views, set well back from the street
- Fabulous mid-century family starter home or savvy investment to lease out
- Freshly painted throughout, refinished timber floors, vast picture windows
- Lounge, adjacent dining, feature wall with double fireplaces, flow to balcony
- Spick and span original timber kitchen, electric range and double sink
- Downstairs rumpus with view and opening to the rear patio and level lawn
- Four bedrooms, built-in robes, bathroom with shower and bath, separate wc
- Generously sized rooms with high ceilings
- Masses of dry under-house storage space, workshop bursting with potential
- Mostly level garden with scope to further landscape, mature plantings
- Northerly aspect and roof slope support future solar installation built for sustainability
- St Ives Public/St Ives High zones, close to Masada, Brigidine, KU Preschool
- Bus in street for City, close to St Ives village, and Stanley Street cafes
- Short drive to Gordon for main transport links, and to Northern Beaches