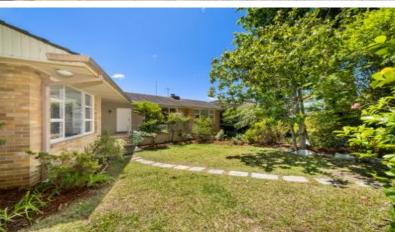

## SOLD PRIOR TO AUCTION

Mid-century Appeal with Bushland Views

- Northeast to rear land with bushland views, set well back from the street
- Fabulous mid-century family starter home or savvy investment to lease out
- Freshly painted throughout, refinished timber floors, vast picture windows
- Lounge, adjacent dining, feature wall with double fireplaces, flow to balcony
- Spick and span original timber kitchen, electric range and double sink
- Downstairs rumpus with view and opening to the rear patio and level lawn
- Four bedrooms, built-in robes, bathroom with shower and bath, separate wc
- Generously sized rooms with high ceilings
- Masses of dry under-house storage space, workshop bursting with potential
- Mostly level garden with scope to further landscape, mature plantings
- Northerly aspect and roof slope support future solar installation built for sustainability
- St Ives Public/St Ives High zones, close to Masada, Brigidine, KU Preschool
- Bus in street for City, close to St Ives village, and Stanley Street cafes
- Short drive to Gordon for main transport links, and to Northern Beaches