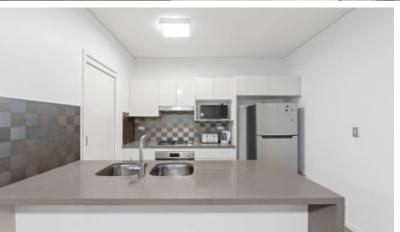

## Generously Sized Two Bedroom Apartment - Leafy Environment & Walk to Station

Quietly positioned two bedroom apartment in modern security building, an easy walk to Pymble station.

- Two bedrooms, both with wardrobes
- Open plan living with balcony
- Convenient study nook with desk
- Stone kitchen with gas cooking and dishwasher
- Two bathrooms, one with bathtub
- Internal laundry, air conditioning
- Secure car space, storage room
- Gym and sauna, landscaped gardens