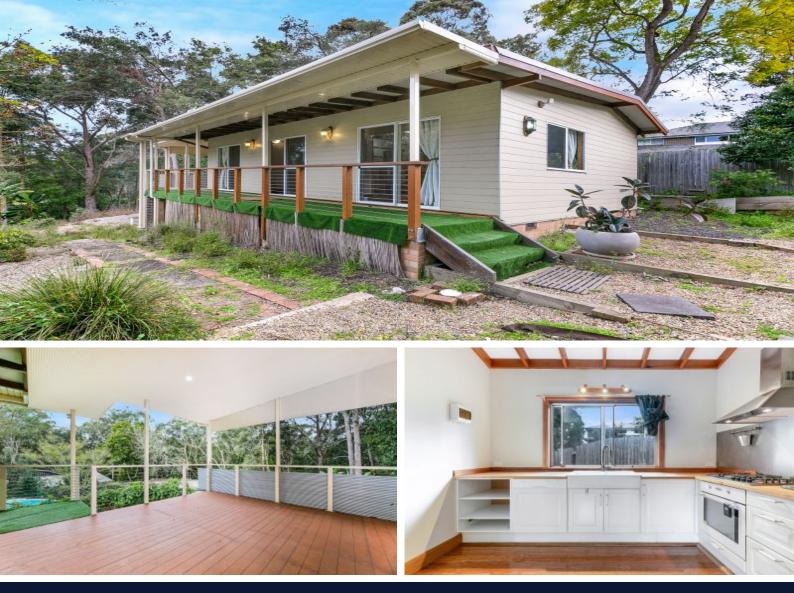

### Granny Flat in Tranquil Bush Setting

Set in a quiet, peaceful bush setting this standalone granny flat features exceptionally maintained and presented nature-inspired interiors and a large private deck with a beautiful tranquil bush outlook.

Easy access to bus transport, 1.4km from Turramurra Train station & shops.

- Open plan style bedroom with built in wardrobe and en-suite
- Additional guest bathroom
- Open plan kitchen with gas cook top & dishwasher
- Bright & sunny living + dining area
- Internal laundry facilities
- Sunny deck and shared barbecue area
- Easy street parking