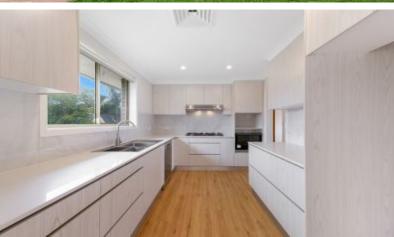

### Features Include:

- New stone gas kitchen with dishwasher
- Two New bathrooms, main with bath tub
- Timber flooring throughout
- Freshly painted
- Large level back garden
- Double automatic lock up garage
- Ducted air conditioning