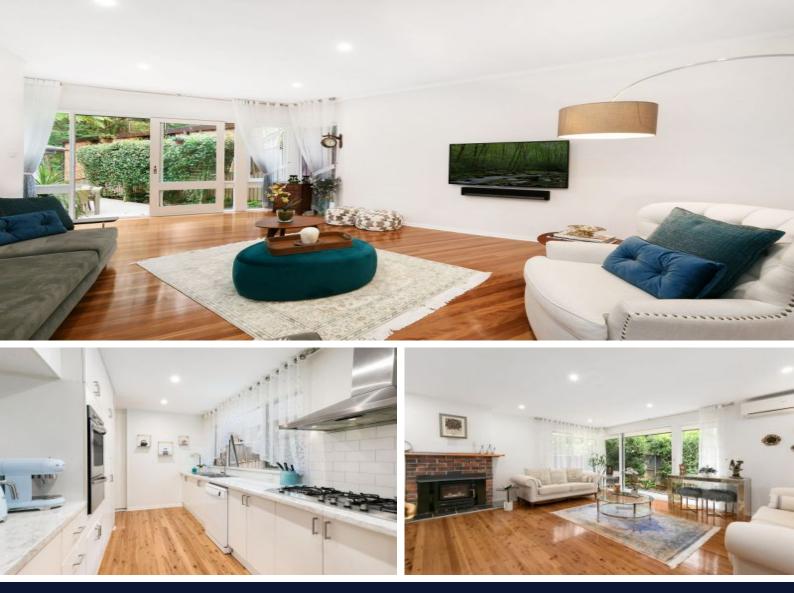

## Superb Entertainer with Spectacular Outdoor Spaces

This is an immaculately presented family home that features the flexibility of either a 4 bedroom layout, or a generous 3 bedroom configuration with an additional living area.

#### Accommodation Features:

- Generous entry foyer overlooks the upper courtyard
- Spacious lounge/dining, separate eat-in casual dining area
- Fully air conditioned ducted and split systems
- Modern and bright gas kitchen, Bosch dishwasher
- Spacious bedrooms with robes, master with en-suite
- Expansive optional family room or large 4th bedroom

### External Features:

- Large rear entertaining terrace overlooking reserve
- Superb designer gardens, generous lawns
- Additional courtyard from kitchen/family room
- Double lock up garage plus additional parking space