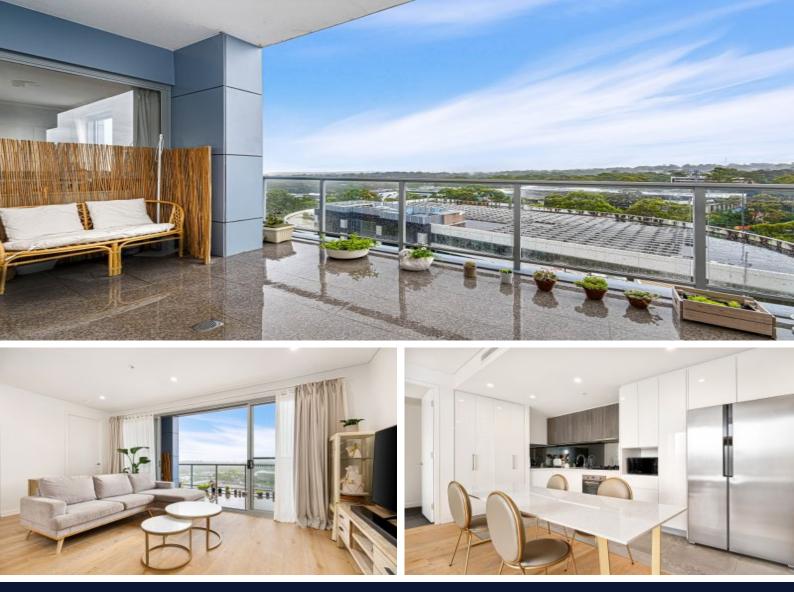

### SOLD by Jessica Liu

Note : Entrance and parking are on quiet street Fitzsimons Lane. Please drive into 15 Fitzsimons Lane to attend the open home.

This modern north-facing apartment with exceptional views includes stylish light-filled interiors with a sense of comfort in a convenient location. Being set at the rear of the contemporary development, this apartment provides serenity perfect for families.

- Spacious living & dining room
- Sleek D- Longhi gas kitchen fitted with a breadth of cupboard space
- Two light & sun-filled bedrooms with views
- Master bedroom features luxury ensuite, walk-in robe & balcony access
- Large main bathroom fully-tiled throughout
- Internal laundry
- Additional multi-purpose study
- Spacious balcony with spectacular views
- Car space with storage cage