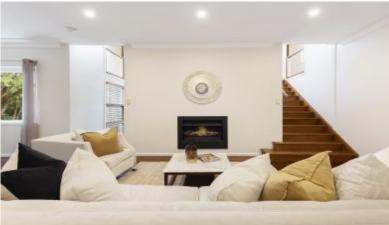

This home includes multiple living areas for all year round, with an upper lounge room plus a fireplace. The family room is an entertainers dream leading out to a spacious alfresco deck overlooking the large solar heated pool. Upstairs offers is perfect as a teenage retreat/ rumpus room or multipurpose study.

#### Features Include:

- Double doors leading to formal tiled entry foyer
- Polished timber floors, high ceilings and fireplace
- Wide 25sqm frontage, manicured gardens
- 4 bedrooms with built-ins + study/5th bedroom, plus rumpus room upstairs as teenager
- Separate gym & Yoga room downstairs.
- Formal living and dining rooms, separate family living opening into a large entertaining deck
- Expansive granite kitchen with chef's gourmet gas stove
- Undercover carport for two cars