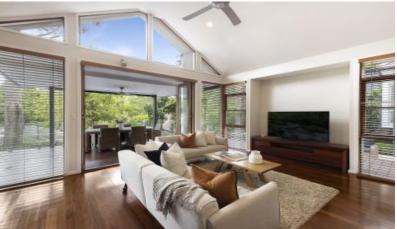

This home includes multiple living areas for all year round, with an upper lounge room plus a fireplace. The family room is an entertainers dream leading out to a spacious alfresco deck overlooking the large solar heated pool. Upstairs offers is perfect as a teenage retreat/ rumpus room or multipurpose study.

#### Features Include:

- Double doors leading to formal tiled entry foyer
- Polished timber floors, high ceilings and fireplace
- Wide 25sqm frontage, manicured gardens
- 4 bedrooms with built-ins + study/5th bedroom, plus rumpus room upstairs as teenager
- Separate gym & Yoga room downstairs.
- Formal living and dining rooms, separate family living opening into a large entertaining deck
- Expansive granite kitchen with chef's gourmet gas stove
- Undercover carport for two cars