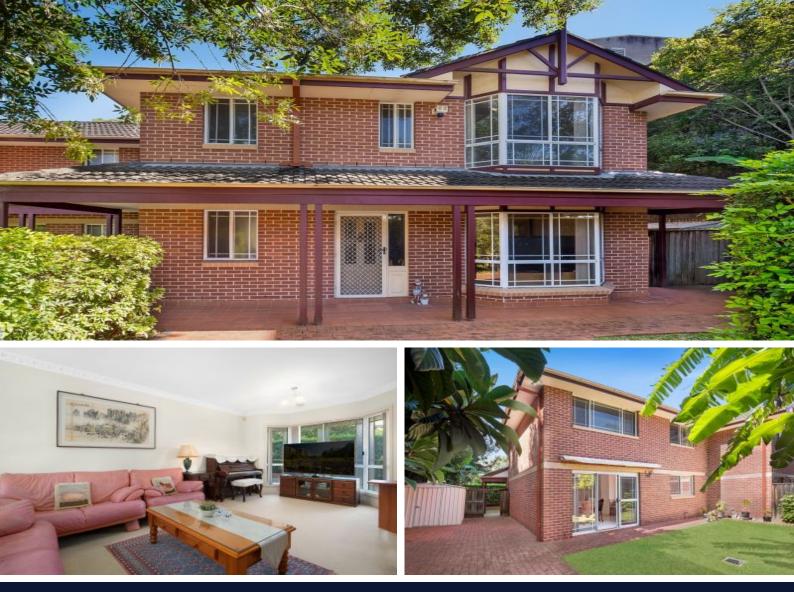

## 2/7 Moree Street Gordon, NSW

## **COMPLEX RECORD!**

Large 386sqm Full Brick Townhouse, Private North-east Corner

- Exceptionally spacious well-built full brick townhouse with house-like
- appeal in small boutique complex and ultra-convenient location - Generous 3 bedrooms, 2 bathrooms + powder room & study nook
- Open plan gas stove benches kitchen to light & bright lounge & dining room
- with bay windows & open leafy outlook
- Easycare North-east lawn area & expansive private courtyard for
- children to play & al fresco entertaining
- Oversize auto double lock up garage with internal access
- Ample storage
- Ideal start up/size down or investment in the heart of Gordon
- 350m walk station, shops, cafes, Ravenswood. Killara High zone

## 3 bed | 2 bath | 2 car