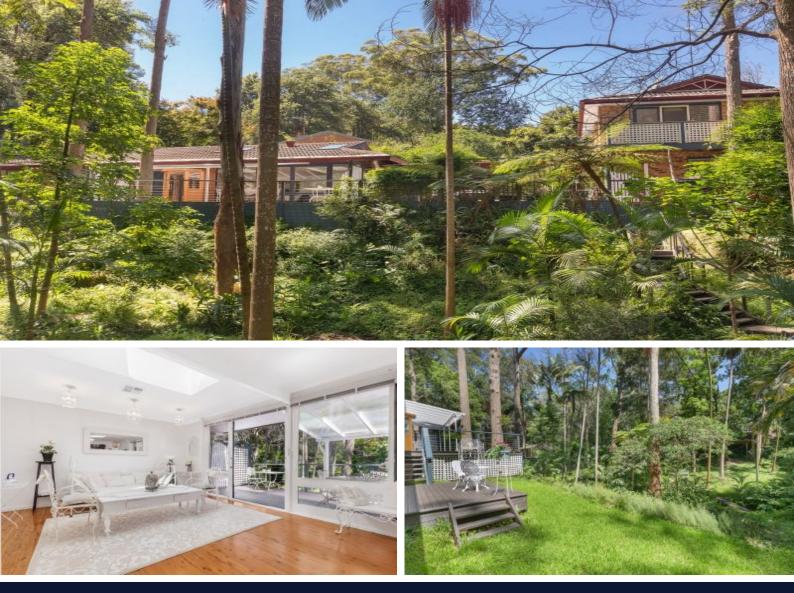

#### Easycare 2,046sqm rainforest-like setting

Unlimited possibilities with these flexible floorplans to suit a variety of needs in tranquil surrounds.

## MAIN HOUSE

- 4 bedrooms 2 bathrooms plus study. Designer kitchen & family room open to sun filled living and dining areas. Ducted r/c aircon.

- Seamless flow to North rear al fresco entertaining verandah & sauna overlooking your private reserve with board walk access.

### BONUS HOUSE

2 storey self-contained 3 bedroom (main with balcony), 2 bathrooms with reverse cycle air-con and sitting room to private BBQ decks.

DUAL STREET ACCESS: 2 car accommodation. Minutes walk to Sheldon Forest bush walks. Avondale Golf Club, 950 metres to station, and opposite PLC.