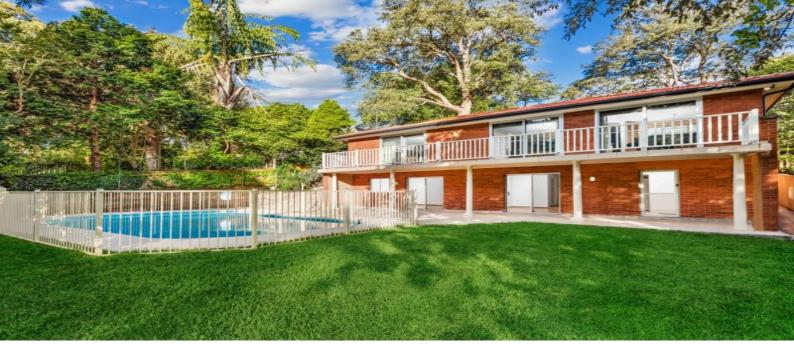

## Prestige Eastside Cul De Sac ? Private Open Leafy Outlook Possible Self Containe

- Well built light & bright spacious approximately 300sqm 2 level home with a flexible floor plan to suit various needs
  - Impressive entry, 4 bedrooms plus study, 3 bathrooms, spa bath ( 2 fully renovated), parquet timber floors & high ceilings
  - Generous open-plan living with built-in bar, music and dining areas to full length balcony
  - Country size gourmet kitchen with stone benchtops. Separate family/TV room. Ducted reverse cycle air conditioning
  - $\,$  Big rumpus opens to al fresco covered entertaining areas, lawn & pool
  - Double lock up garage plus extra space for cars, trailer or caravan
  - Walk rail and bus, Gordon East Primary. Handy to St Ives, PLC & Ravenswood. Killara High School Catchment