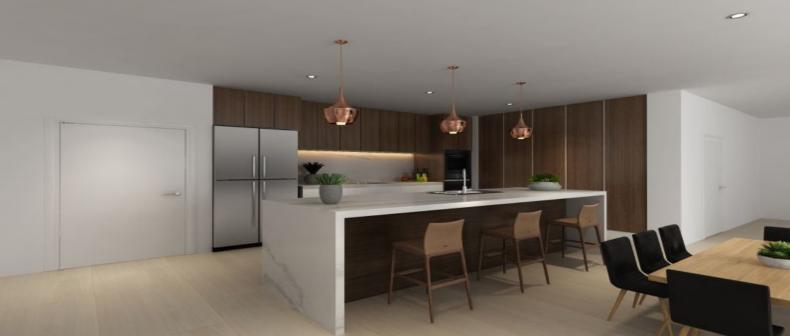

Finished to exacting standards throughout, the state-of-the-art gas kitchens are stylishly equipped with Statuario style stone benchtops and a full suite of Miele appliances, while the fluid living spaces open effortlessly to the spacious alfresco settings, perfect for entertaining family and friends. Other highlights include freestanding bathtubs, his and her vanities and under-floor heating in all the ensuites, engineered European Oak floorboards, Real Flame gas fireplaces and walk-in-robes to the master suites.