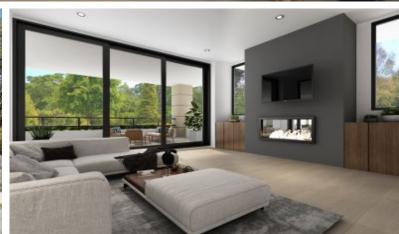

Finished to exacting standards throughout, the state-of-the-art gas kitchens are stylishly equipped with Statuario style stone benchtops and a full suite of Miele appliances, while the fluid living spaces open effortlessly to the spacious alfresco settings, perfect for entertaining family and friends. Other highlights include freestanding bathtubs, his and her vanities and under-floor heating in all the ensuites, engineered European Oak floorboards, Real Flame gas fireplaces and walk-in-robes to the master suites.