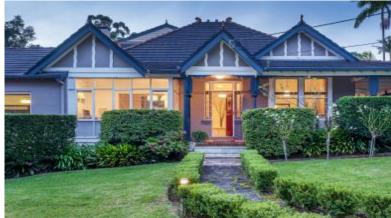

## 21 Bushlands Avenue Gordon, NSW

# SOLD BY CARL & DONNA FERRIS

Grand Tennis Court Estate on 2,732sqm - Ideal North to Rear Aspect

- Superb 2,732sqm northerly parcel set in one of the area's most prestigious streets
- Sprawling estate elegance, c.1910 Federation grandeur with return veranda
- Lounge, formal dining, billiard room with full sized billiard table, two gas fireplaces
- Bespoke kitchen, Siemens cooking: gas wok burner, induction cooktop, two ovens
- Casual living/meals, open staircase, media lounge, library, light-filled study
- Five bedrooms, four upstairs, master bedroom with adjoining study and garden access
- Two modern bathrooms, freestanding bath, additional powder room
- Vast covered entertaining terrace flows to lush lawns, 20kl rain tank, irrigation system
- North/south tennis court, solar- heated pool, level lawns and cubby house and shed
- Ducted heating/cooling, ceiling fans, video intercom, attic storage
- Automated entry gates open to plenty of off-street parking
- Walk to rail (600m), Ravenswood, shopping centre, eateries, and boutiques
- In Killara Public School, Killara High zones, easy rail access to private schools
- Wide frontage brings outstanding sub-division potential in non-conservation zoning