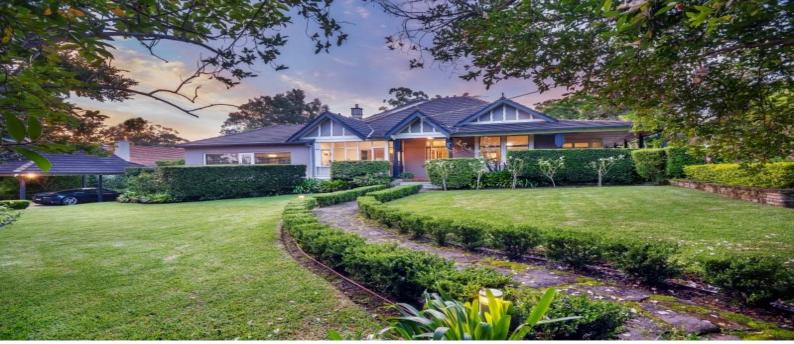

## 21 Bushlands Avenue Gordon, NSW

# SOLD BY CARL & DONNA FERRIS

Grand Tennis Court Estate on 2,732sqm - Ideal North to Rear Aspect

- Superb 2,732sqm northerly parcel set in one of the area's most prestigious streets
- Sprawling estate elegance, c.1910 Federation grandeur with return veranda
- Lounge, formal dining, billiard room with full sized billiard table, two gas fireplaces
- Bespoke kitchen, Siemens cooking: gas wok burner, induction cooktop, two ovens
- Casual living/meals, open staircase, media lounge, library, light-filled study
- Five bedrooms, four upstairs, master bedroom with adjoining study and garden access
- Two modern bathrooms, freestanding bath, additional powder room
- Vast covered entertaining terrace flows to lush lawns, 20kl rain tank, irrigation system
- North/south tennis court, solar- heated pool, level lawns and cubby house and shed
- Ducted heating/cooling, ceiling fans, video intercom, attic storage
- Automated entry gates open to plenty of off-street parking
- Walk to rail (600m), Ravenswood, shopping centre, eateries, and boutiques
- In Killara Public School, Killara High zones, easy rail access to private schools
- Wide frontage brings outstanding sub-division potential in non-conservation zoning