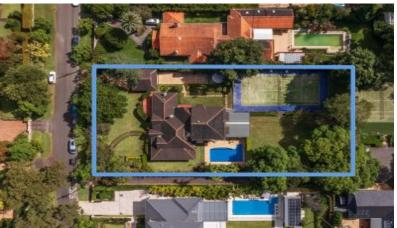

# SOLD BY CARL & DONNA FERRIS

Grand Tennis Court Estate on 2,732sqm - Ideal North to Rear Aspect

- Superb 2,732sqm northerly parcel set in one of the area's most prestigious streets
- Sprawling estate elegance, c.1910 Federation grandeur with return veranda
- Lounge, formal dining, billiard room with full sized billiard table, two gas fireplaces
- Bespoke kitchen, Siemens cooking: gas wok burner, induction cooktop, two ovens
- Casual living/meals, open staircase, media lounge, library, light-filled study
- Five bedrooms, four upstairs, master bedroom with adjoining study and garden access
- Two modern bathrooms, freestanding bath, additional powder room
- Vast covered entertaining terrace flows to lush lawns, 20kl rain tank, irrigation system
- North/south tennis court, solar- heated pool, level lawns and cubby house and shed
- Ducted heating/cooling, ceiling fans, video intercom, attic storage
- Automated entry gates open to plenty of off-street parking
- Walk to rail (600m), Ravenswood, shopping centre, eateries, and boutiques
- In Killara Public School, Killara High zones, easy rail access to private schools
- Wide frontage brings outstanding sub-division potential in non-conservation zoning