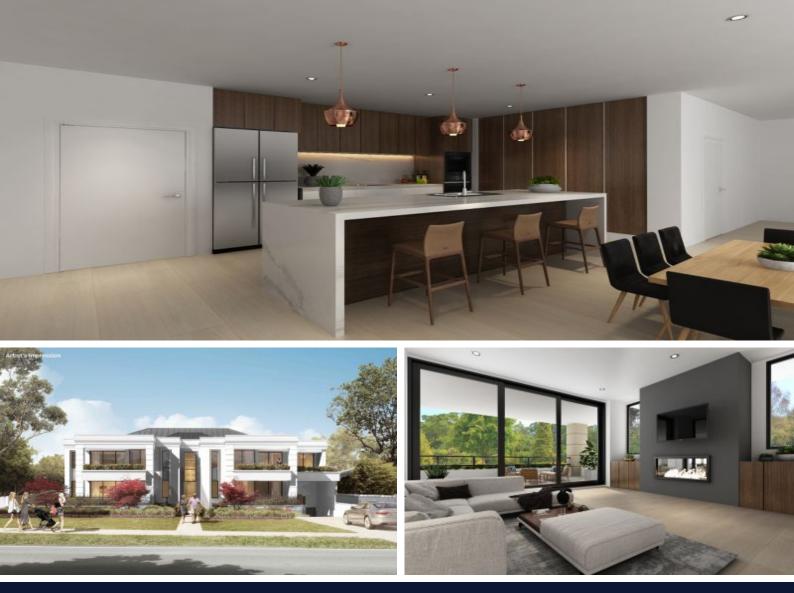

Seamlessly merging function with contemporary aesthetics, the complex epitomises today's coveted high-calibre, low maintenance apartment lifestyle. Framed by beautifully landscaped gardens, communal tennis court and picnic area, the exquisitely-appointed interiors all showcase three spacious bedrooms, designer bathrooms and two-car security parking.

Finished to exacting standards throughout, the state-of-the-art gas kitchens are stylishly equipped with Statuario style stone benchtops and a full suite of Miele appliances, while the fluid living spaces open effortlessly to the spacious alfresco settings, perfect for entertaining family and friends. Other highlights include freestanding bathtubs, his and her vanities and under-floor heating in all the ensuites, engineered European Oak floorboards, Real Flame gas fireplaces and walk-in-robes to the master suites.