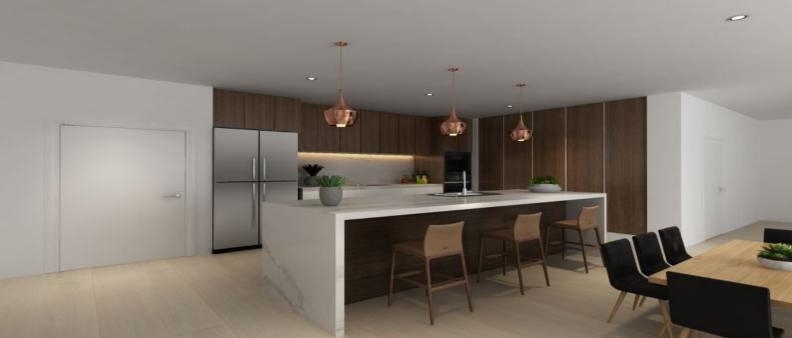

Finished to exacting standards throughout, the state-of-the-art gas kitchens are stylishly equipped with Statuario style stone benchtops and a full suite of Miele appliances, while the fluid living spaces open effortlessly to the spacious alfresco settings, perfect for entertaining family and friends. Other highlights include freestanding bathtubs, his and her vanities and under-floor heating in all the ensuites, engineered European Oak floorboards, Real Flame gas fireplaces and walk-in-robes to the master suites.