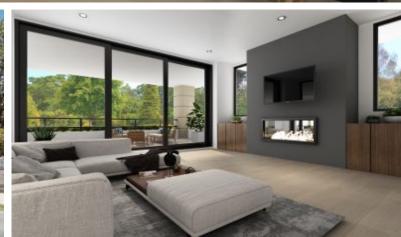

Finished to exacting standards throughout, the state-of-the-art gas kitchens are stylishly equipped with Statuario style stone benchtops and a full suite of Miele appliances, while the fluid living spaces open effortlessly to the spacious alfresco settings, perfect for entertaining family and friends. Other highlights include freestanding bathtubs, his and her vanities and under-floor heating in all the ensuites, engineered European Oak floorboards, Real Flame gas fireplaces and walk-in-robes to the master suites.